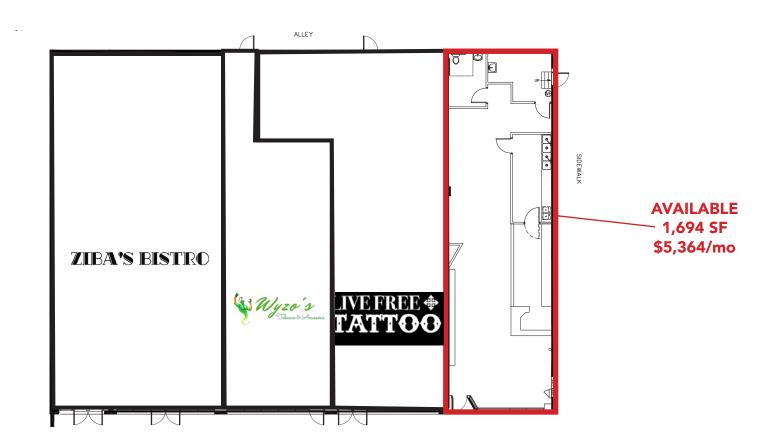

#### **PROPERTY OVERVIEW**

- » Fabulous corner location in highly desirable Grant Park neighborhood
- » Co-tenancy with beloved neighborhood institution in Ziba's Restaurant & Wine Bar
- » Easy access to property not only from Grant Park, but also from many other intown enclaves such as Summerhill, O4W, Inman Park, Reynoldstown to name a few
- » Property enjoys tremendous proximity to the Beltline, Grant Park Zoo, EAV, Glenwood Park and Cabbagetown
- » Recently renovated including new HVAC