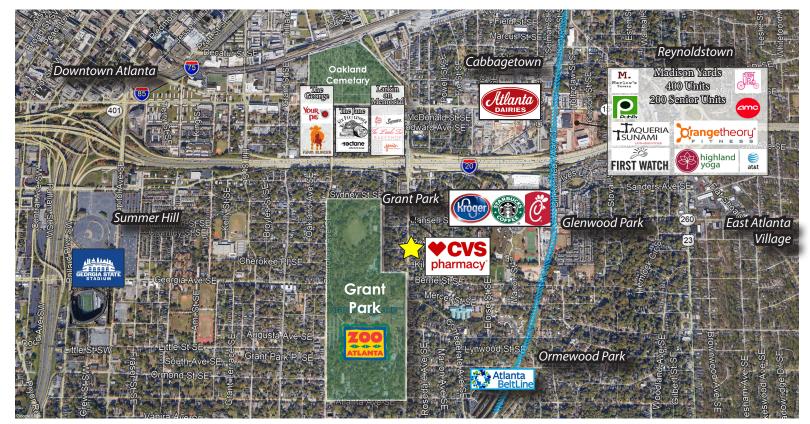

#### **PROPERTY OVERVIEW**

- » Fabulous corner location in highly desirable Grant Park neighborhood
- » Co-tenancy with beloved neighborhood institution in Ziba's Restaurant & Wine Bar
- » Easy access to property not only from Grant Park, but also from many other intown enclaves such as Summerhill, O4W, Inman Park, Reynoldstown to name a few
- » Property enjoys tremendous proximity to the Beltline, Grant Park Zoo, EAV, Glenwood Park and Cabbagetown
- » Recently renovated including new HVAC