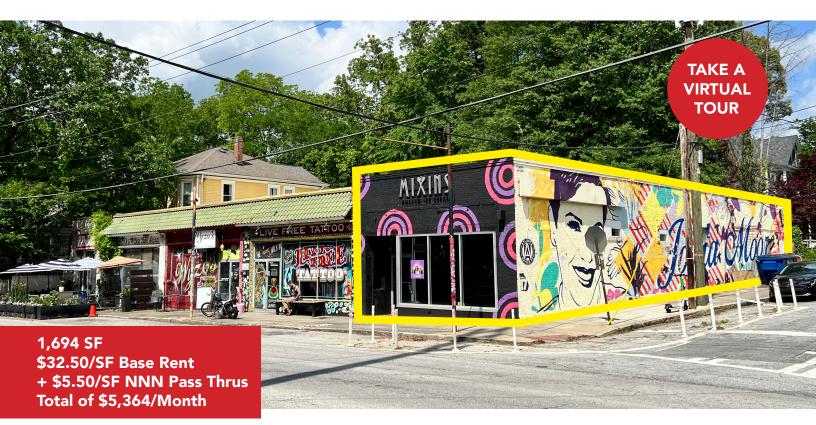

#### **PROPERTY OVERVIEW**

- » Fabulous corner location in highly desirable Grant Park neighborhood
- » Co-tenancy with beloved neighborhood institution in Ziba's Restaurant & Wine Bar
- » Easy access to property not only from Grant Park, but also from many other intown enclaves such as Summerhill, O4W, Inman Park, Reynoldstown to name a few
- » Property enjoys tremendous proximity to the Beltline, Grant Park Zoo, EAV, Glenwood Park and Cabbagetown
- » Recently renovated including new HVAC