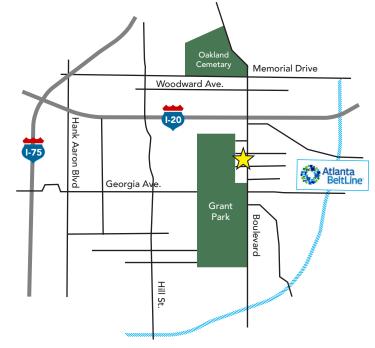

#### **PROPERTY OVERVIEW**

- » Fabulous corner location in highly desirable Grant Park neighborhood
- » Co-tenancy with beloved neighborhood institution in Ziba's Restaurant & Wine Bar
- » Easy access to property not only from Grant Park, but also from many other intown enclaves such as Summerhill, O4W, Inman Park, Reynoldstown to name a few
- » Property enjoys tremendous proximity to the Beltline, Grant Park Zoo, EAV, Glenwood Park and Cabbagetown
- » Recently renovated including new HVAC