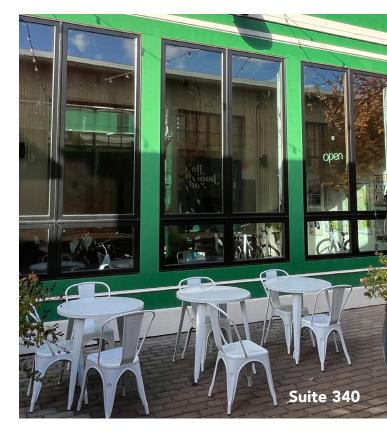

### Trilith Town Centre Retail Space

421 Sandy Creek Rd, Fayetteville, GA 30214

Located along the Paseo, Suite 340 is a turnkey retail space measuring 1,004 SF. The shop features custom wood storefronts with large windows, a patio/display area, high ceilings, distributed HVAC, a mezzanine, one ADA restroom and rear entry. There is no restaurant infrastructure associated with this space.