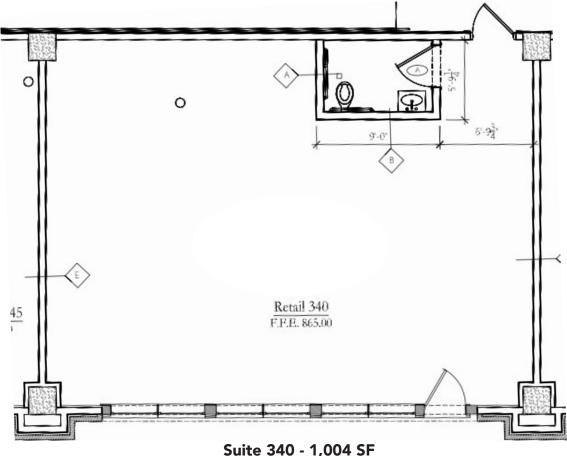

### Trilith Town Centre Retail Space

421 Sandy Creek Rd, Fayetteville, GA 30214

Located along the Paseo, Suite 340 is a turnkey retail space measuring 1,004 SF. The shop features custom wood storefronts with large windows, a patio/display area, high ceilings, distributed HVAC, a mezzanine, one ADA restroom and rear entry. There is no restaurant infrastructure associated with this space.