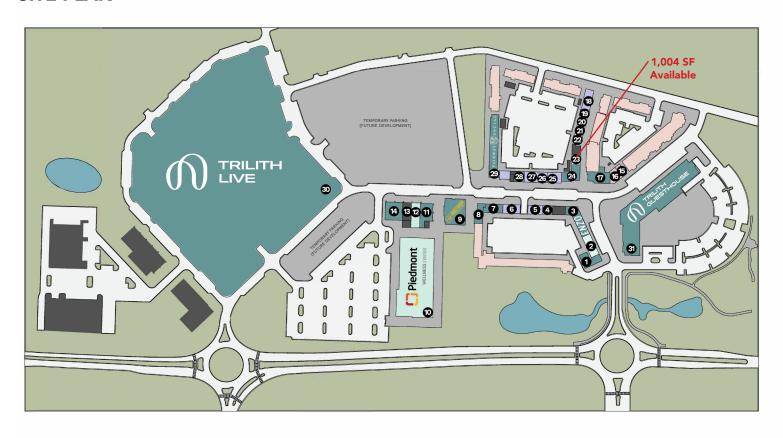

#### **SITE PLAN**

- 01 THUMBS UP DINER
- 02 THE SKIN SOCIETY
- 03 ENZO STEAKHOUSE
- 04 NATIVE COLLECTIVE 05 - NOURISH & BLOOM MARKET
- 06 (available)
- 07 SENSU SUSHI RESTAURANT & BAR
- 08 HONEYSUCKLE GELATO
- 09 HOP CITY & BARLEYGARDEN KITCHEN & CRAFT BAR
- 10 PIEDMONT WELLNESS CENTER

- 11 HERO DONUT & BUNS
- 12 (availble)
- 13 PALMTTO FAMILY DENTAL
- 14 ROAM @ TRILITH CO-WORKING 15 - PFT WANTS
- 16 PET WANTS GROOMING
- 17 AMICI PIZZA
- 18 EDWIN JARVIS CONCIERGE
- 19 ILLUMINATE FUNCTIONAL MEDICINE
- 20 SOZO YOGA

- 21 AG JIU JITSU
- 22 (available)
- 23 (available)
- 24 CT CANTINA & TAOUERIA
- 25 LEYLAND BLUE
- 26 180 PURE HOME
- 27 THE FUNKY SHACK
- 28 WOODSTONE BAKERY & CAFE
- 29 FAIRWAY SOCIAL
- 30 TRILTH LIVE

RETAIL

HEALTH & WELLNESS