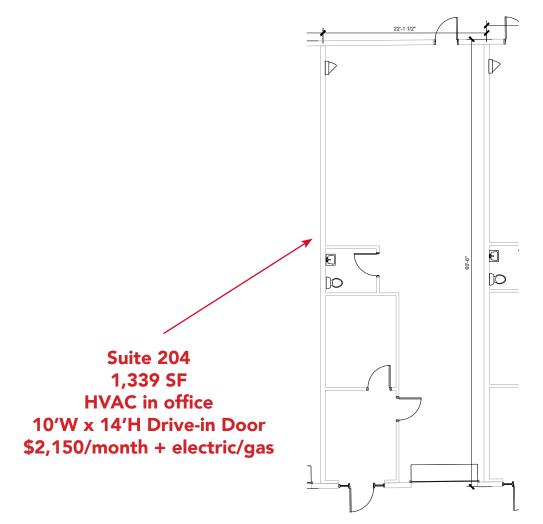

o each tenant suite





#### FOR MORE INFORMATION: Fisher Paty 404-371-4100 | fpaty@oakrep.com

### Lawrenceville Warehouse Space

390 West Pike Street, Lawrenceville, GA 30046





#### FOR MORE INFORMATION: Fisher Paty 404-371-4100 | fpaty@oakrep.com

### Lawrenceville Warehouse Space

390 West Pike Street, Lawrenceville, GA 30046

#### **CURRENTLY AVAILABLE SUITE(S)**





See following page(s) for space plans

#### FOR MORE INFORMATION: Fisher Paty 404-371-4100 | fpaty@oakrep.com

### Lawrenceville Warehouse Space

390 West Pike Street, Lawrenceville, GA 30046

#### CURRENTLY AVAILABLE SUITE(S)



FOR MORE INFORMATION: Fisher Paty 404-371-4100 | fpaty@oakrep.com



### Lawrenceville Warehouse Space

390 West Pike Street, Lawrenceville, GA 30046

#### **CURRENTLY AVAILABLE SUITE(S)**





#### FOR MORE INFORMATION: Fisher Paty 404-371-4100 | fpaty@oakrep.com