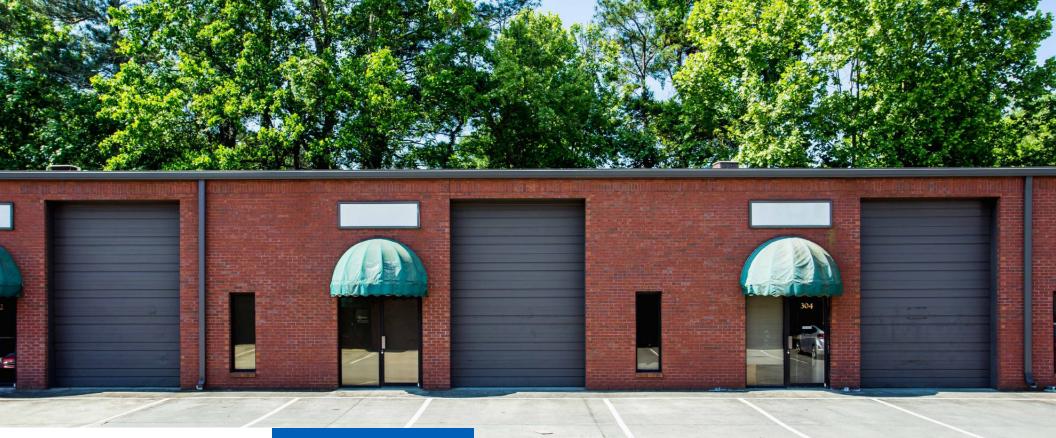

#### **OVERVIEW**

390 West Pike is a small suite warehouse complex that is located 1.3 miles from SR 316 and 0.7 miles from Downtown Lawrenceville. The property is 67,600 SF with suites ranging from 1,100 - 3,500 SF and feature 1-2 offices, a 10'W x 14'H drivein overhead door and a private restroom. With easy access to SR 316, I-85 and Downtown Lawrenceville, this property is well positioned for easy accessibility to nearby amenities.

#### HIGHLIGHTS

- » Suites ranging from 1,100 3,500 SF
- » Each suite features 1-2 offices, a 10'W x 14'H drive-in overhead door and a private restroom
- » Rent includes water, sewer and dumpster; Tenant will pay its own electric and gas bill
- » The property is located 1.3 miles from SR 316 and 0.7 miles from Downtown Lawrenceville
- » Property provides 24-hour access to each tenant suite