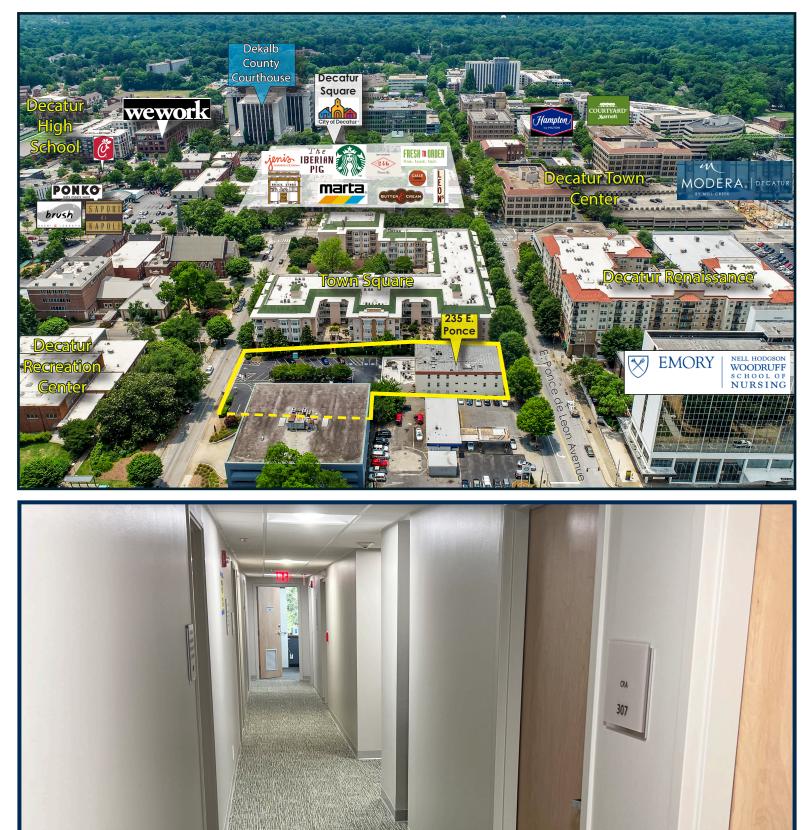

#### **PROPERTY OVERVIEW**

235 E. Ponce is an incredibly well-located, multi-tenant office building conveniently situated in the heart of downtown Decatur, GA. The property is within easy walking-distance of the myriad of restaurant, retail, mixed-use, and hotel offerings found throughout downtown Decatur's vibrant business district. 235 E. Ponce is less than ¼ mile from the Decatur MARTA rail station and enjoys frontage and visibility on both Sycamore Street and E. Ponce de Leon Avenue (the "Peachtree Street" of Decatur) along with abundant on-site parking.

#### **FEATURES**

- » Conveniently located in the the heart of bustling downtown Decatur
- » Walk to a variety of diverse local restaurants and shops
- » 1/4 mile from Decatur MARTA station
- » Abundant on-site parking

## **Downtown Decatur Office Building**

235 E Ponce de Leon Ave. Decatur, GA 30030