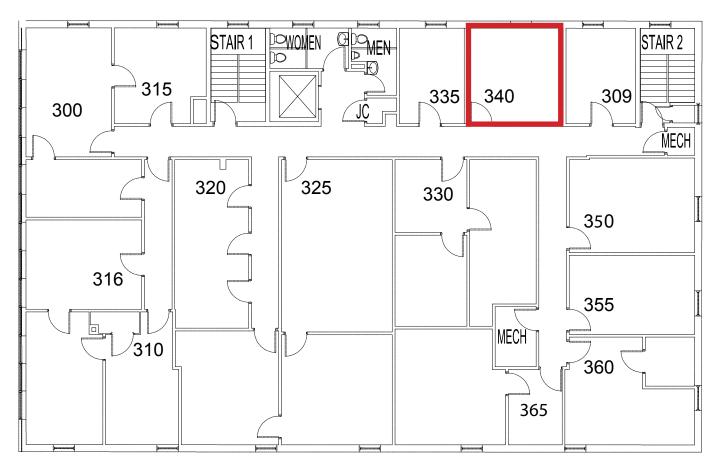

### **Downtown Decatur Office Building**

**3<sup>RD</sup> FLOOR** 

| Suite | RSF | Monthly<br>Rent |
|-------|-----|-----------------|
| 340   | 199 | \$675           |