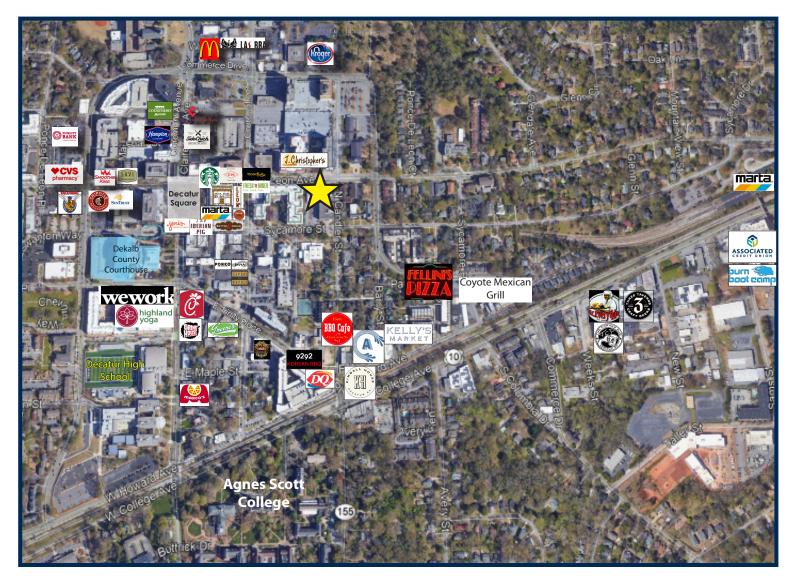

#### **PROPERTY OVERVIEW**

235 E. Ponce is an incredibly well-located, multi-tenant office building conveniently situated in the heart of downtown Decatur, GA. The property is within easy walking-distance of the myriad of restaurant, retail, mixed-use, and hotel offerings found throughout downtown Decatur's vibrant business district. 235 E. Ponce is less than ¼ mile from the Decatur MARTA rail station and enjoys frontage and visibility on both Sycamore Street and E. Ponce de Leon Avenue (the "Peachtree Street" of Decatur) along with abundant on-site parking.

#### **FEATURES**

- » Conveniently located in the the heart of bustling downtown Decatur
- » Walk to a variety of diverse local restaurants and shops
- » 1/4 mile from Decatur MARTA station
- » Abundant on-site parking