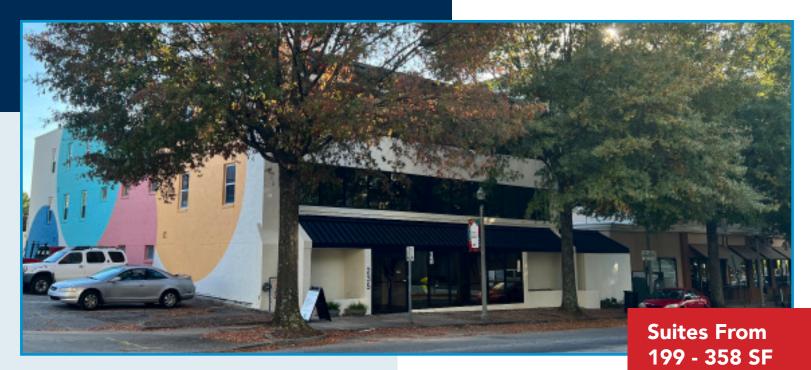

#### **PROPERTY OVERVIEW**

235 E. Ponce is an incredibly well-located, multi-tenant office building conveniently situated in the heart of downtown Decatur, GA. The property is within easy walking-distance of the myriad of restaurant, retail, mixed-use, and hotel offerings found throughout downtown Decatur's vibrant business district. 235 E. Ponce is less than ¼ mile from the Decatur MARTA rail station and enjoys frontage and visibility on both Sycamore Street and E. Ponce de Leon Avenue (the "Peachtree Street" of Decatur) along with abundant on-site parking.

#### **FEATURES**

- » Conveniently located in the the heart of bustling downtown Decatur
- » Walk to a variety of diverse local restaurants and shops
- » 1/4 mile from Decatur MARTA station
- » Abundant on-site parking

## **Downtown Decatur Office Building**

235 E Ponce de Leon Ave. Decatur, GA 30030