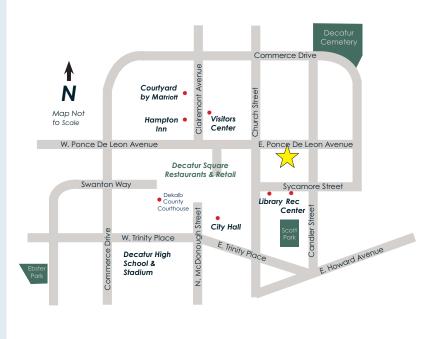

#### **PROPERTY OVERVIEW**

235 E. Ponce is an incredibly well-located, multi-tenant office building conveniently situated in the heart of downtown Decatur, GA. The property is within easy walking-distance of the myriad of restaurant, retail, mixed-use, and hotel offerings found throughout downtown Decatur's vibrant business district. 235 E. Ponce is less than ¼ mile from the Decatur MARTA rail station and enjoys frontage and visibility on both Sycamore Street and E. Ponce de Leon Avenue (the "Peachtree Street" of Decatur) along with abundant on-site parking.

#### **FEATURES**

- » Conveniently located in the the heart of bustling downtown Decatur
- » Walk to a variety of diverse local restaurants and shops
- » 1/4 mile from Decatur MARTA station
- » Abundant on-site parking