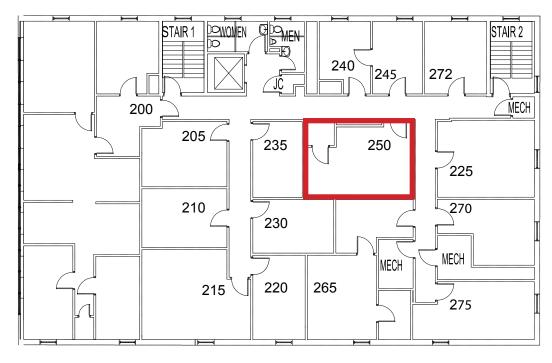

### **Downtown Decatur Office Building**

| Suite            | RSF | Monthly<br>Rent |
|------------------|-----|-----------------|
| 250 <sup>1</sup> | 358 | \$900           |

<sup>&</sup>lt;sup>1</sup>Available June 1, 2025

2<sup>ND</sup> FLOOR