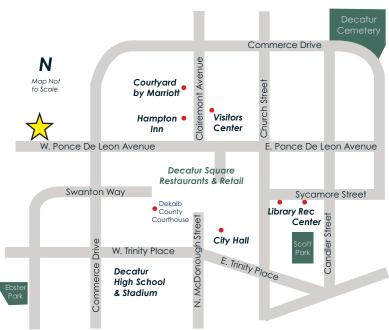

## **DOWNTOWN DECATUR OFFICE BUILDING**

315 W. Ponce De Leon Ave., Decatur, GA 30030

- Best views in downtown Decatur of Atlanta's downtown, Midtown and Buckhead skyline, Decatur's streetscape, Stone Mountain, and the treelined surrounding neighborhoods.
- Spacious Conference Room available for use by tenants on a first come first served basis, free of charge.
- Easily accessible surface parking lot with ample, inexpensive parking (375 spaces for a ratio of 2.85 per 1,000 RSF)
- Recently upgraded common areas and upcoming renovations.
- Variety of floor plans that can accommodate a wide array of tenants
- Excellent access to MARTA, Decatur Square, DeKalb County Courthouse, Decatur City Hall, Emory, CDC, and Agnes Scott College.
- Easy walking distance to dozens of unique restaurants and retailers.