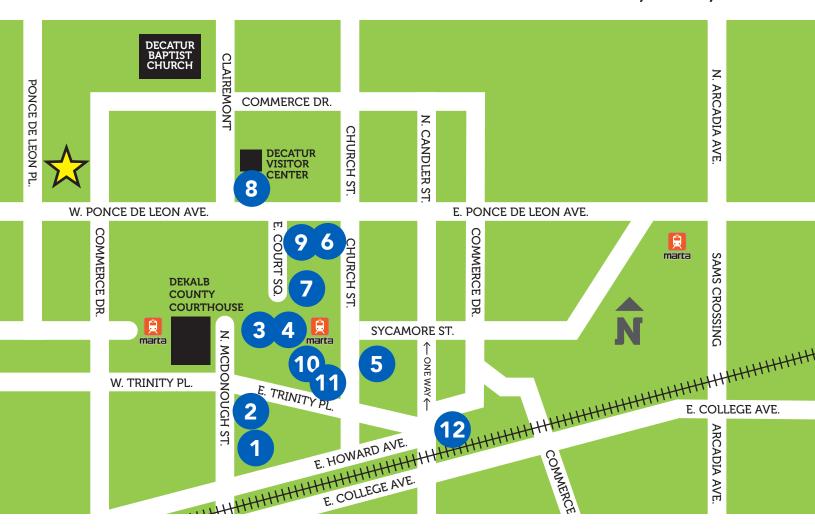

- 1. Grindhouse Killer Burgers
- 2. Chick-fil-A
- 3. Jeni's Splendid Ice Cream
- 4. Iberian Pig
- 5. Victory Sandwich Bar
- 6. Leon's Full Service
- 7. Brick Store Pub
- 8. Parker's On Ponce
- 9. No. 246
- 10. Ponko Chicken
- 11. Sapori di Napoli
- 12. Kimball House