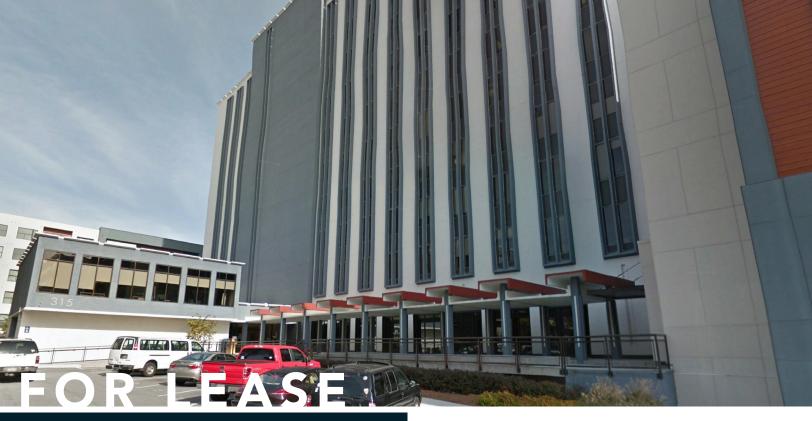

## FOR LEASE

### **PROPERTY OVERVIEW**

315 W. Ponce is a 124,000 square foot office building located in the heart of downtown Decatur, Georgia. The landmark 10-story building is one of the tallest in Decatur, and is characterized by crisp, contemporary architecture featuring white brick and black glass.