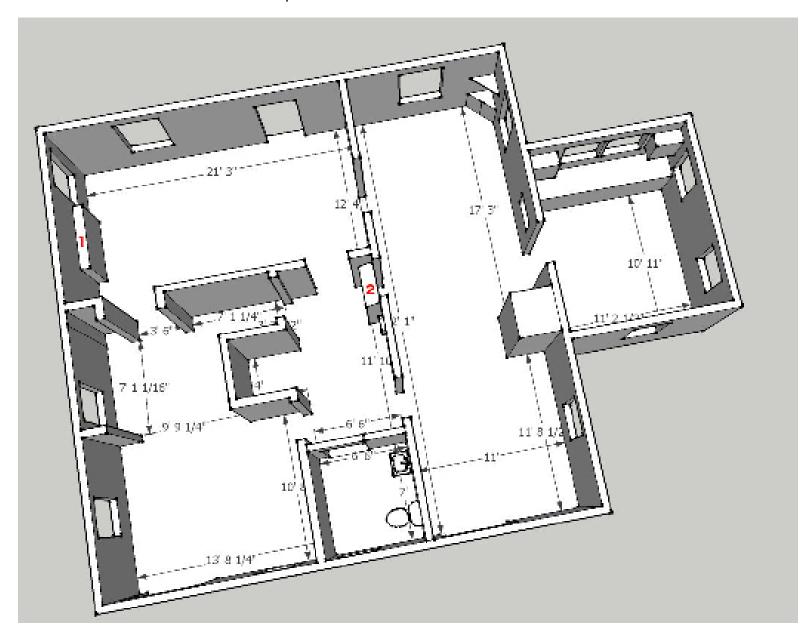

## **SPACE HIGHLIGHTS**

- » Renovated freestanding former residential structure with outdoor deck/patio area
- » Ample natural light situated on a corner lot
- » Several rooms which can be set up as private offices, or left more open for collaborative environment.
- » Great for a creative office user, law firm, dental practice or professional office.
- » Commercial zoning
- » Fully ADA accessible and has full kitchen and full bathroom with bath/shower

## **FOR LEASE**

318 Patterson Avenue, Scottdale, GA 30079

1,336 SF \$2,500/month + Utilities