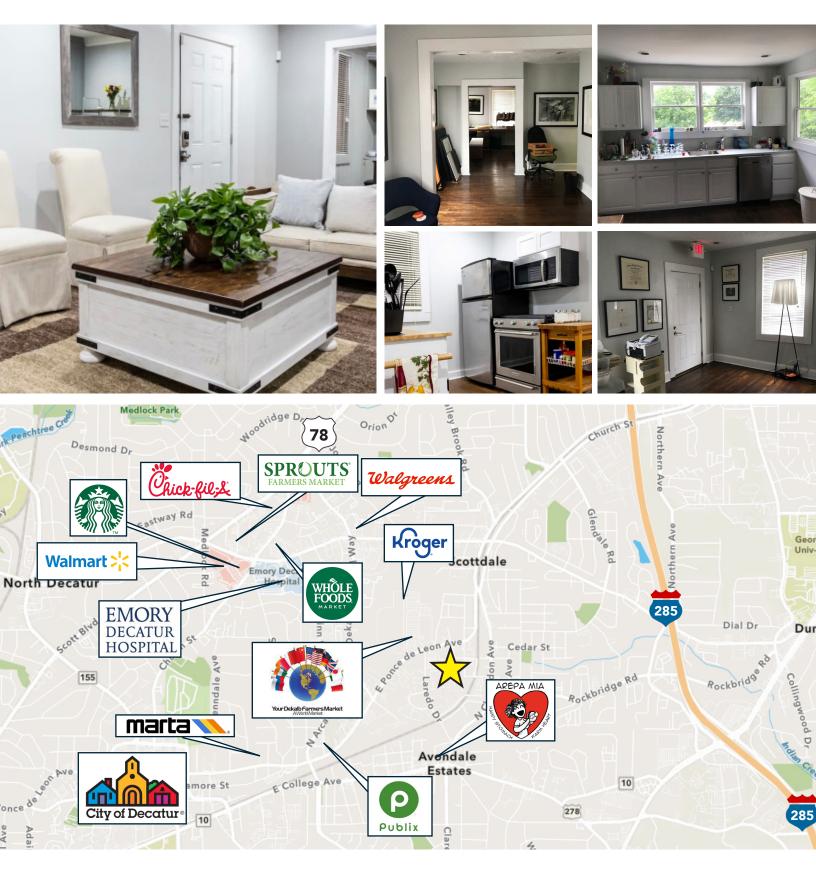

## **SPACE HIGHLIGHTS**

- » Renovated freestanding former residential structure with outdoor deck/patio area
- » Ample natural light situated on a corner lot
- » Several rooms which can be set up as private offices, or left more open for collaborative environment.
- » Great for a creative office user, law firm, dental practice or professional office.
- » Commercial zoning
- » Fully ADA accessible and has full kitchen and full bathroom with bath/shower