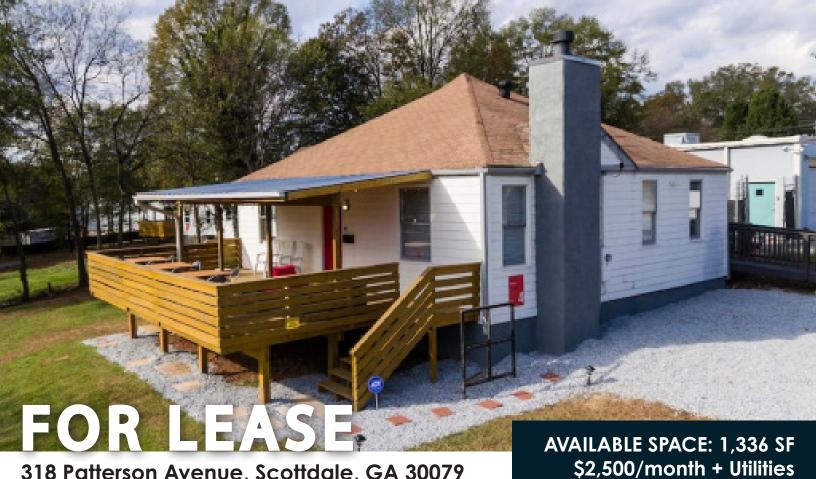

318 Patterson Avenue, Scottdale, GA 30079

## **SPACE HIGHLIGHTS**

- » Renovated freestanding former residential structure with outdoor deck/patio area
- » Ample natural light situated on a corner lot
- » Several rooms which can be set up as private offices, or left more open for collaborative environment.
- » Great for a creative office user, law firm, dental practice or professional office.
- » Commercial zoning
- » Fully ADA accessible and has full kitchen and full bathroom with bath/shower

## **FOR LEASE**

318 Patterson Avenue, Scottdale, GA 30079

1,336 SF \$2,500/month + Utilities