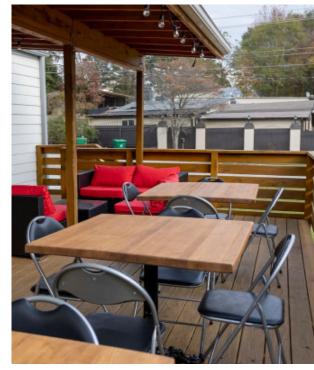

## **SPACE HIGHLIGHTS**

- » Renovated freestanding former residential structure with outdoor deck/patio area
- » Ample natural light situated on a corner lot
- » Several rooms which can be set up as private offices, or left more open for collaborative environment.
- » Great for a creative office user, law firm, dental practice or professional office.
- » Commercial zoning
- » Fully ADA accessible and has full kitchen and full bathroom with bath/shower