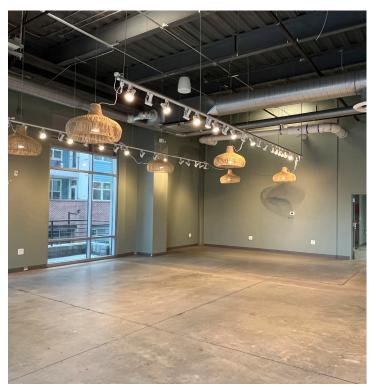

#### **OVERVIEW**

- » Suite A: 4,253 SF and Suite D: 2,913 SF
- » Large wraparound patios
- » Ideal space for restaurants, retailers and medical office
- » Exhaust chases and grease traps in place
- » Active business district heavy pedestrian traffic
- » Adjacent to Decatur Square, Dekalb Courthouse and Agnes Scott College
- » Emory Nursing School Nearby
- » Co Tenancy includes: Highland Yoga, WeWork, La Chiquiada Cantina, Egg Harbor and SalonLofts
- » Excellent corner visibility and signage opportunity

#### Downtown Decatur 2<sup>nd</sup> Generation Retail Spaces

120 W. Trinity Place, Decatur, GA 30030

Suite A