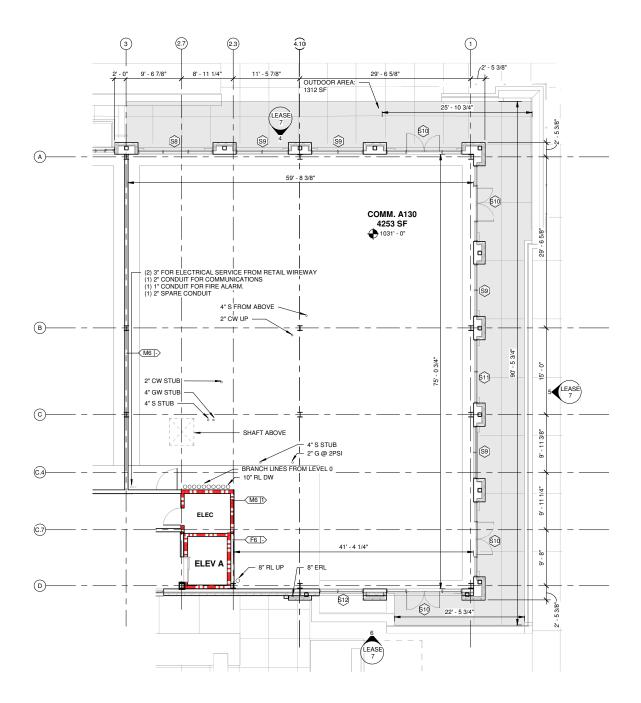

#### **OVERVIEW**

- » Suite A: 4,253 SF and Suite D: 2,913 SF
- » Large wraparound patios
- » Ideal space for restaurants, retailers and medical office
- » Exhaust chases and grease traps in place
- » Active business district heavy pedestrian traffic
- » Adjacent to Decatur Square, Dekalb Courthouse and Agnes Scott College
- » Emory Nursing School Nearby
- » Co Tenancy includes: Highland Yoga, WeWork, La Chiquiada Cantina, Egg Harbor and SalonLofts
- » Excellent corner visibility and signage opportunity

#### **One-of-a-Kind Expansive Patio**

- » High visibility
- » Connection to the street
- » Perfect for outdoor dining
- » Elevated with great views of Downtown Decatur