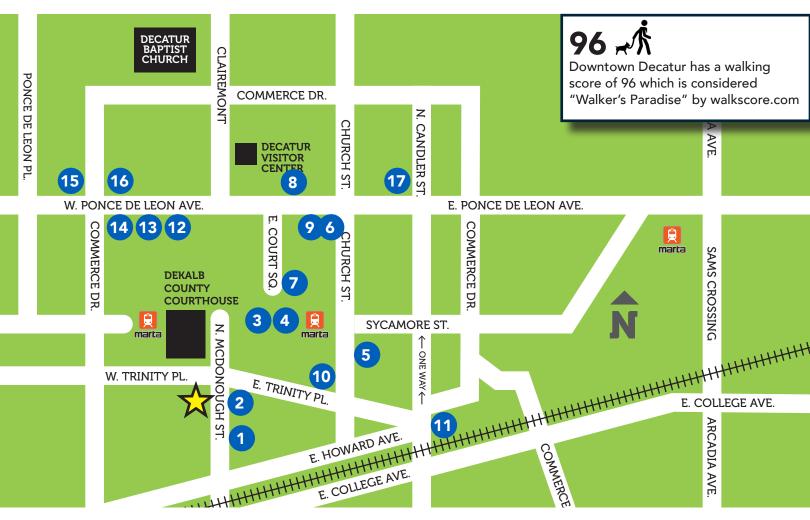

#### Walker's Paradise

AMLI Decatur is well located in Downtown Decatur and within walking distance to dozens of unique restaurants and retailers, including No. 246, Brick Store Pub, Sapori di Napoli, Victory Sandwich Bar, Leon's Full Service and Savi Provisions. In addition, Decatur City Hall and the DeKalb County Courthouse are within a few blocks. The location is considered "Walker's Paradise" with a score of 96 and allows easy access to the Decatur MARTA rail station, and Agnes Scott College on foot.

- Grindhouse Killer Burgers
- 2. Chick-fil-A

1.

- 3. Jeni's Splendid Ice Cream
- 4. Iberian Pig
- 5. Victory Sandwich Bar
- 6. Leon's Full Service
- 7. Brick Store Pub
- 8. Parker's On Ponce
- 9. No. 246
- 10. Sapori di Napoli
- 11. Kimball House
- 12. Folk Art
- 13. Savi Provisions
- 14. Chipotle
- 15. CVS Pharmacy
- 16. Effin Egg
- 17. J. Christopher's

Demographics Source: ©2013 Sites US/

\* Walk Score generated by WalkScore.com for East Court Square, Decatur.