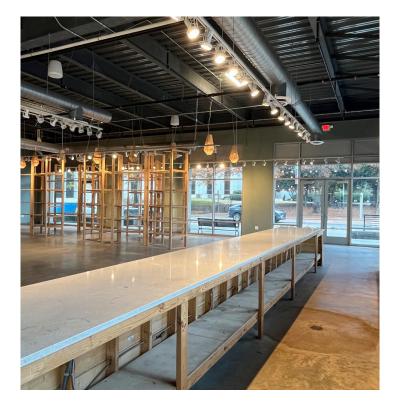

#### **OVERVIEW**

- » Suite A: 4,253 SF and Suite D: 2,913 SF
- » Large wraparound patios
- » Ideal space for restaurants, retailers and medical office
- » Exhaust chases and grease traps in place
- » Active business district heavy pedestrian traffic
- » Adjacent to Decatur Square, Dekalb Courthouse and Agnes Scott College
- » Emory Nursing School Nearby
- » Co Tenancy includes: Highland Yoga, WeWork, La Chiquiada Cantina, Egg Harbor and SalonLofts
- » Excellent corner visibility and signage opportunity

#### Downtown Decatur 2<sup>nd</sup> Generation Retail Spaces

120 W. Trinity Place, Decatur, GA 30030

Suite A