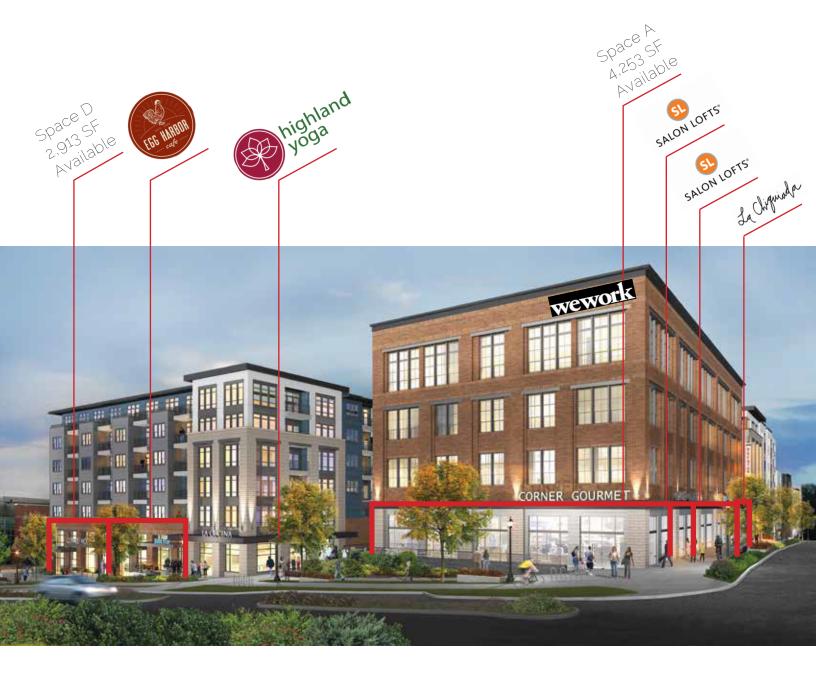

#### **OVERVIEW**

- » Suite A: 4,253 SF and Suite D: 2,913 SF
- » Large wraparound patios
- » Ideal space for restaurants, retailers and medical office
- » Exhaust chases and grease traps in place
- » Active business district heavy pedestrian traffic
- » Adjacent to Decatur Square, Dekalb Courthouse and Agnes Scott College
- » Emory Nursing School Nearby
- » Co Tenancy includes: Highland Yoga, WeWork, La Chiquiada Cantina, Egg Harbor and SalonLofts
- » Excellent corner visibility and signage opportunity

# NORTH McDONOUGH STREET

| A  | _ | 4,253 SF          |
|----|---|-------------------|
| A2 | - | SALON LOFTS       |
| A3 | - | SALON LOFTS       |
| A4 | - | LA CHICUIADA      |
| В  | - | HIGHLAND YOGA     |
| С  | - | EGG HARBOR        |
| D  | _ | 2,913 SF          |
|    |   | TOTAL<br>7,166 SF |