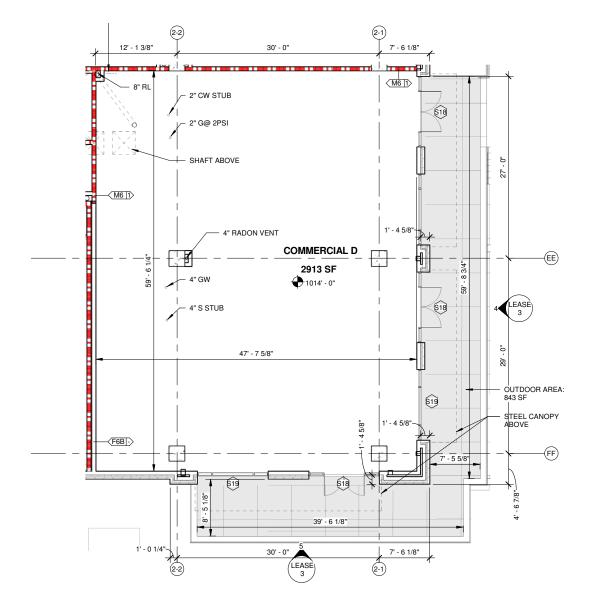

#### **OVERVIEW**

- » Suite A: 4,253 SF and Suite D: 2,913 SF
- » Large wraparound patios
- » Ideal space for restaurants, retailers and medical office
- » Exhaust chases and grease traps in place
- » Active business district heavy pedestrian traffic
- » Adjacent to Decatur Square, Dekalb Courthouse and Agnes Scott College
- » Emory Nursing School Nearby
- » Co Tenancy includes: Highland Yoga, WeWork, La Chiquiada Cantina, Egg Harbor and SalonLofts
- » Excellent corner visibility and signage opportunity

# NORTH McDONOUGH STREET

| A  | _ | 4,253 SF          |
|----|---|-------------------|
| A2 | - | SALON LOFTS       |
| A3 | - | SALON LOFTS       |
| A4 | - | LA CHICUIADA      |
| В  | - | HIGHLAND YOGA     |
| С  | - | EGG HARBOR        |
| D  | _ | 2,913 SF          |
|    |   | TOTAL<br>7,166 SF |