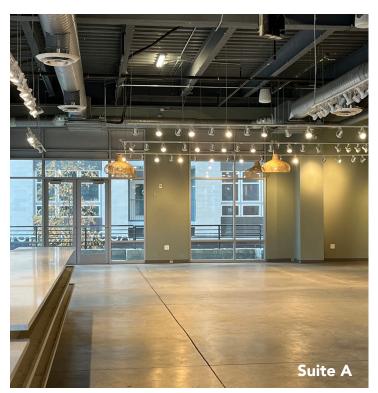

#### Downtown Decatur 2<sup>nd</sup> Generation Retail Spaces

120 W. Trinity Place, Decatur, GA 30030

Suite A

#### **OVERVIEW**

- » Suite A: 4,253 SF and Suite D: 2,913 SF
- » Large wraparound patios
- » Ideal space for restaurants, retailers and medical office
- » Exhaust chases and grease traps in place
- » Active business district heavy pedestrian traffic
- » Adjacent to Decatur Square, Dekalb Courthouse and Agnes Scott College
- » Emory Nursing School Nearby
- » Co Tenancy includes: Highland Yoga, WeWork, La Chiquiada Cantina, Egg Harbor and SalonLofts
- » Excellent corner visibility and signage opportunity