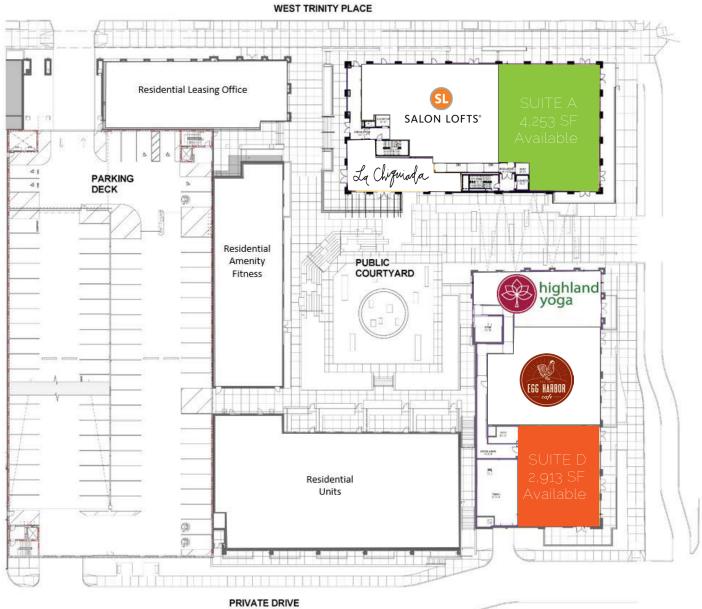

#### **OVERVIEW**

- » Suite A: 4,253 SF and Suite D: 2,913 SF
- » Large wraparound patios
- » Ideal space for restaurants, retailers and medical office
- » Exhaust chases and grease traps in place
- » Active business district heavy pedestrian traffic
- » Adjacent to Decatur Square, Dekalb Courthouse and Agnes Scott College
- » Emory Nursing School Nearby
- » Co Tenancy includes: Highland Yoga, WeWork, La Chiquiada Cantina, Egg Harbor and SalonLofts
- » Excellent corner visibility and signage opportunity

# NORTH McDONOUGH STREET

| A  | _ | 4,253 SF          |
|----|---|-------------------|
| A2 | - | SALON LOFTS       |
| A3 | - | SALON LOFTS       |
| A4 | - | LA CHICUIADA      |
| В  | - | HIGHLAND YOGA     |
| С  | - | EGG HARBOR        |
| D  | _ | 2,913 SF          |
|    |   | TOTAL<br>7,166 SF |