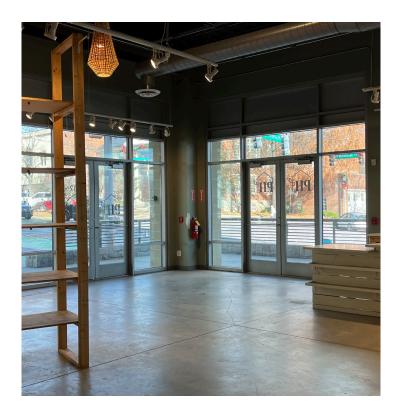

#### Downtown Decatur 2<sup>nd</sup> Generation Retail Spaces

120 W. Trinity Place, Decatur, GA 30030

Suite A

#### **OVERVIEW**

- » Suite A: 4,253 SF and Suite D: 2,913 SF
- » Large wraparound patios
- » Ideal space for restaurants, retailers and medical office
- » Exhaust chases and grease traps in place
- » Active business district heavy pedestrian traffic
- » Adjacent to Decatur Square, Dekalb Courthouse and Agnes Scott College
- » Emory Nursing School Nearby
- » Co Tenancy includes: Highland Yoga, WeWork, La Chiquiada Cantina, Egg Harbor and SalonLofts
- » Excellent corner visibility and signage opportunity