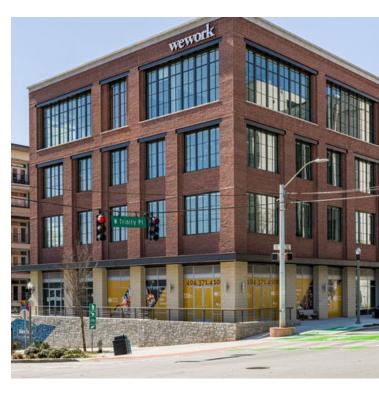

120 W Trinity Place, Decatur, GA 30030

#### **OVERVIEW**

- » Suite A: 4,253 SF and Suite D: 2,913 SF
- » Large wraparound patios
- » Ideal space for restaurants, retailers and medical office
- » Exhaust chases and grease traps in place
- » Active business district heavy pedestrian traffic
- » Adjacent to Decatur Square, Dekalb Courthouse and Agnes Scott College
- » Emory Nursing School Nearby
- » Co Tenancy includes: Highland Yoga, WeWork, La Chiquiada Cantina, Egg Harbor and SalonLofts
- » Excellent corner visibility and signage opportunity

#### Downtown Decatur 2<sup>nd</sup> Generation Retail Spaces

120 W. Trinity Place, Decatur, GA 30030

Suite A