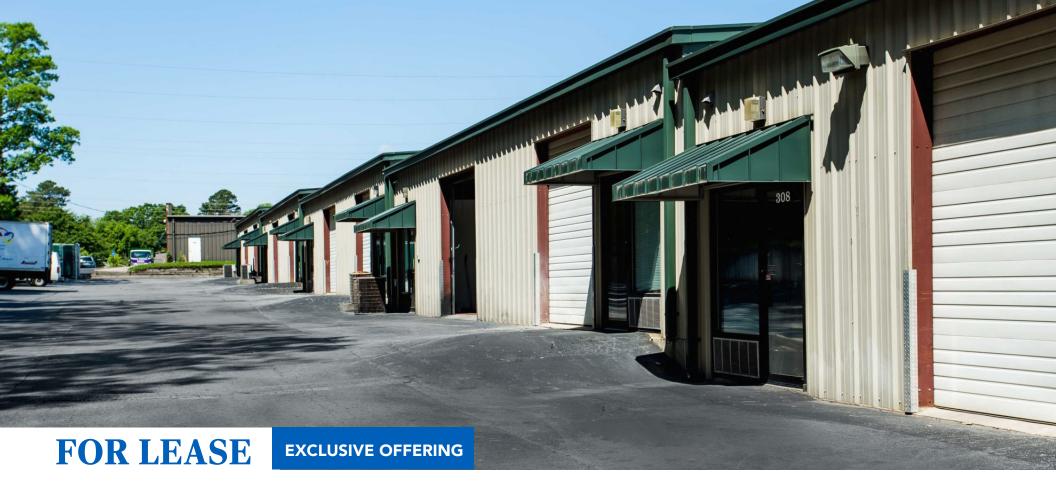

#### **OVERVIEW**

485 Buford Drive is a small suite warehouse complex that is located 1.4 miles from SR 316 and 1.2 miles from Downtown Lawrenceville. The property is comprised of two buildings totaling 66,400 SF. Each suite ranges from 1,000 - 3,000 SF and includes 1-4 offices, a 9-10'W x 10'H drive-in overhead door and a private restroom. With easy access to SR 316, I-85 and Downtown Lawrenceville, this property is well positioned for easy accessibility to nearby amenities.

#### **HIGHLIGHTS**

- » Suites ranging from 1,000 3,000 SF
- » Each suite features 1-2 offices, a 9-10'W x 10'H drive-in overhead door and a private restroom
- » Common area loading dock
- » Rent includes water, sewer and dumpster; Tenant will pay its own electric bill
- » The property is located 0.6 miles from SR 316 and 1.2 miles from Downtown Lawrenceville
- » Property provides 24-hour access to each tenant suite