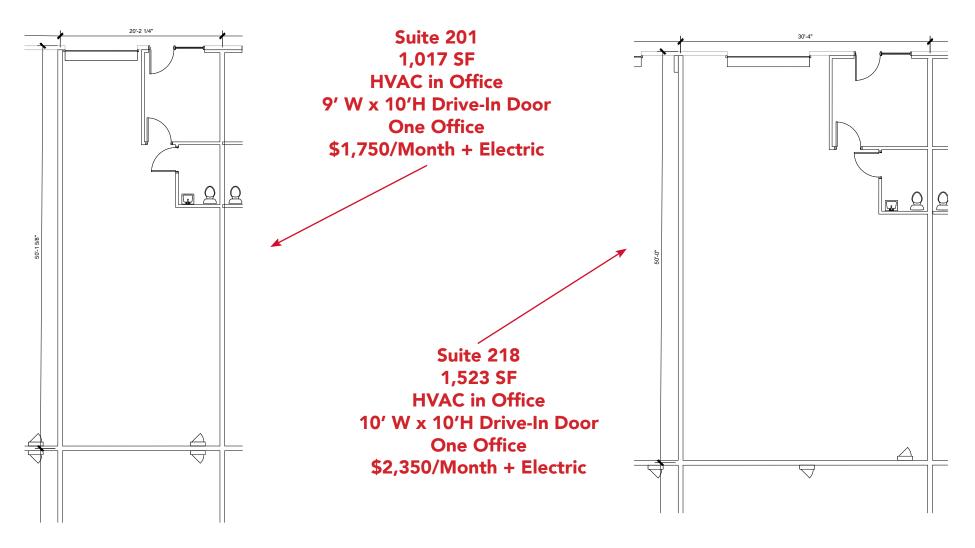

### Lawrenceville Warehouse Space

485 Buford Drive, Lawrenceville, GA 30046

**CURRENTLY AVAILABLE SUITE(S)** 

See following page(s) for space plans

#### **CURRENTLY AVAILABLE SUITE(S)**

FOR MORE INFORMATION: Fisher Paty 404-371-4100 | fpaty@oakrep.com