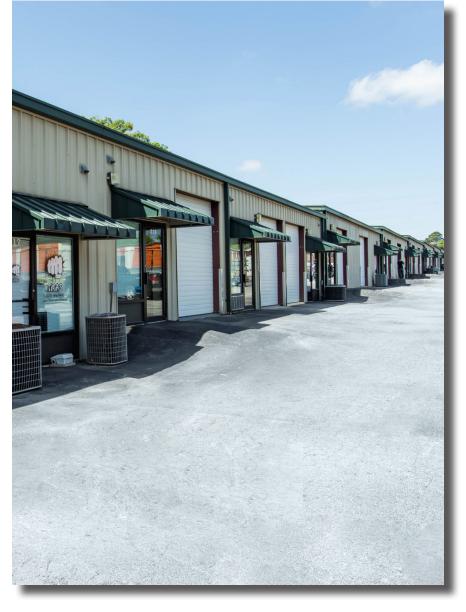

#### **OVERVIEW**

485 Buford Drive is a small suite warehouse complex that is located 1.4 miles from SR 316 and 1.2 miles from Downtown Lawrenceville. The property is comprised of two buildings totaling 66,400 SF. Each suite ranges from 1,000 - 3,000 SF and includes 1-4 offices, a 9-10'W x 10'H drive-in overhead door and a private restroom. With easy access to SR 316, I-85 and Downtown Lawrenceville, this property is well positioned for easy accessibility to nearby amenities.

#### **HIGHLIGHTS**

- » Suites ranging from 1,000 3,000 SF
- » Each suite features 1-2 offices, a 9-10'W x 10'H drive-in overhead door and a private restroom
- » Common area loading dock
- » Rent includes water, sewer and dumpster; Tenant will pay its own electric bill
- » The property is located 0.6 miles from SR 316 and 1.2 miles from Downtown Lawrenceville
- » Property provides 24-hour access to each tenant suite