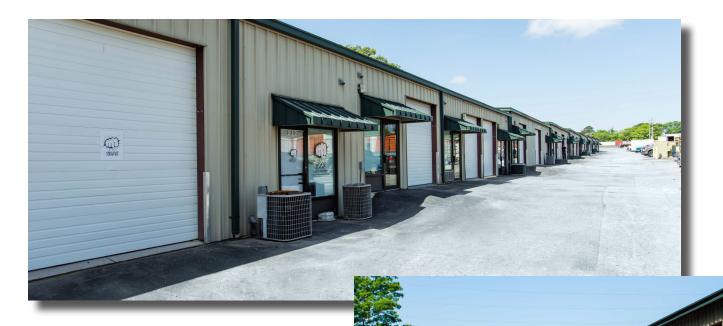

#### **OVERVIEW**

485 Buford Drive is a small suite warehouse complex that is located 1.4 miles from SR 316 and 1.2 miles from Downtown Lawrenceville. The property is comprised of two buildings totaling 66,400 SF. Each suite ranges from 1,000 - 3,000 SF and includes 1-4 offices, a 9-10'W x 10'H drive-in overhead door and a private restroom. With easy access to SR 316, I-85 and Downtown Lawrenceville, this property is well positioned for easy accessibility to nearby amenities.

#### **HIGHLIGHTS**

- » Suites ranging from 1,000 3,000 SF
- » Each suite features 1-2 offices, a 9-10'W x 10'H drive-in overhead door and a private restroom
- » Common area loading dock
- » Rent includes water, sewer and dumpster; Tenant will pay its own electric bill
- » The property is located 0.6 miles from SR 316 and 1.2 miles from Downtown Lawrenceville
- » Property provides 24-hour access to each tenant suite