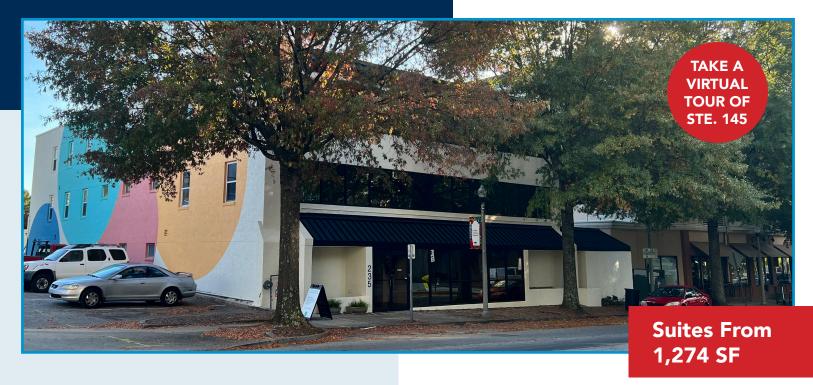

### **PROPERTY OVERVIEW**

235 E. Ponce is an incredibly well-located, multi-tenant office building conveniently situated in the heart of downtown Decatur, GA. The property is within easy walking-distance of the myriad of restaurant, retail, mixed-use, and hotel offerings found throughout downtown Decatur's vibrant business district. 235 E. Ponce is less than ¼ mile from the Decatur MARTA rail station and enjoys frontage and visibility on both Sycamore Street and E. Ponce de Leon Avenue (the "Peachtree Street" of Decatur) along with abundant on-site parking.

#### **FEATURES**

- » Conveniently located in the the heart of bustling downtown Decatur
- » Walk to a variety of diverse local restaurants and shops
- » 1/4 mile from Decatur MARTA station
- » Abundant on-site parking