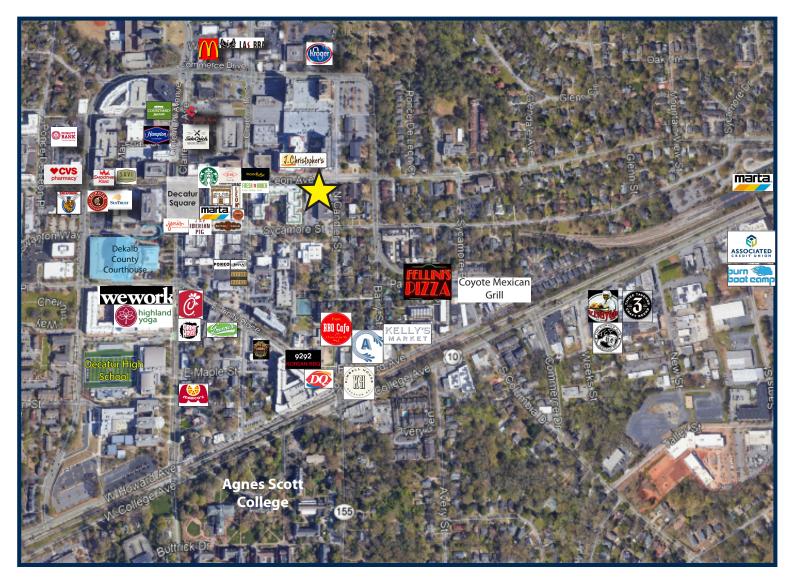

### **PROPERTY OVERVIEW**

235 E. Ponce is an incredibly well-located, multi-tenant office building conveniently situated in the heart of downtown Decatur, GA. The property is within easy walking-distance of the myriad of restaurant, retail, mixed-use, and hotel offerings found throughout downtown Decatur's vibrant business district. 235 E. Ponce is less than ¼ mile from the Decatur MARTA rail station and enjoys frontage and visibility on both Sycamore Street and E. Ponce de Leon Avenue (the "Peachtree Street" of Decatur) along with abundant on-site parking.