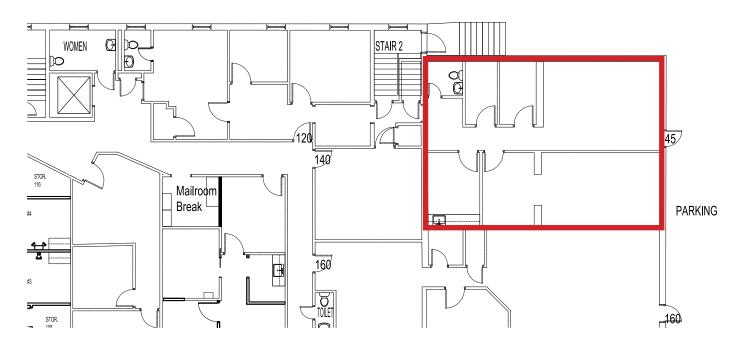

### **Downtown Decatur Office Building**

1<sup>ST</sup> FLOOR

| Suite | RSF   | Monthly<br>Rent |
|-------|-------|-----------------|
| 145   | 1,274 | \$3,200         |