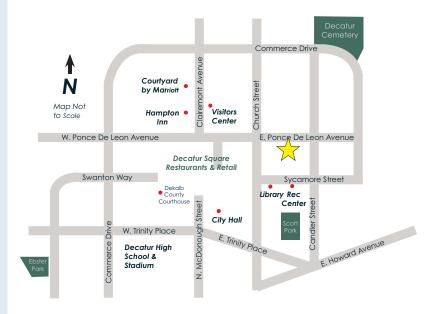

### **PROPERTY OVERVIEW**

235 E. Ponce is an incredibly well-located, multi-tenant office building conveniently situated in the heart of downtown Decatur, GA. The property is within easy walking-distance of the myriad of restaurant, retail, mixed-use, and hotel offerings found throughout downtown Decatur's vibrant business district. 235 E. Ponce is less than ¼ mile from the Decatur MARTA rail station and enjoys frontage and visibility on both Sycamore Street and E. Ponce de Leon Avenue (the "Peachtree Street" of Decatur) along with abundant on-site parking.