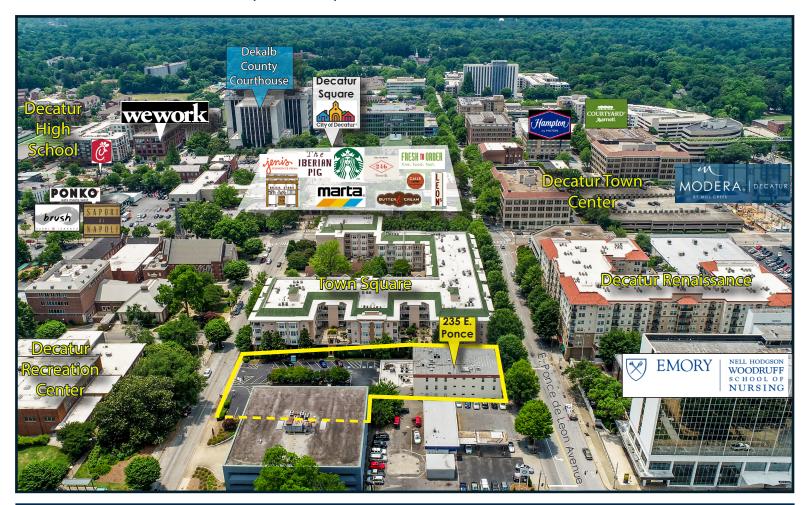

### **PROPERTY OVERVIEW**

235 E. Ponce is an incredibly well-located, multi-tenant office building conveniently situated in the heart of downtown Decatur, GA. The property is within easy walking-distance of the myriad of restaurant, retail, mixed-use, and hotel offerings found throughout downtown Decatur's vibrant business district. 235 E. Ponce is less than ¼ mile from the Decatur MARTA rail station and enjoys frontage and visibility on both Sycamore Street and E. Ponce de Leon Avenue (the "Peachtree Street" of Decatur) along with abundant on-site parking.

#### **FEATURES**

- » Conveniently located in the the heart of bustling downtown Decatur
- » Walk to a variety of diverse local restaurants and shops
- » 1/4 mile from Decatur MARTA station
- » Abundant on-site parking