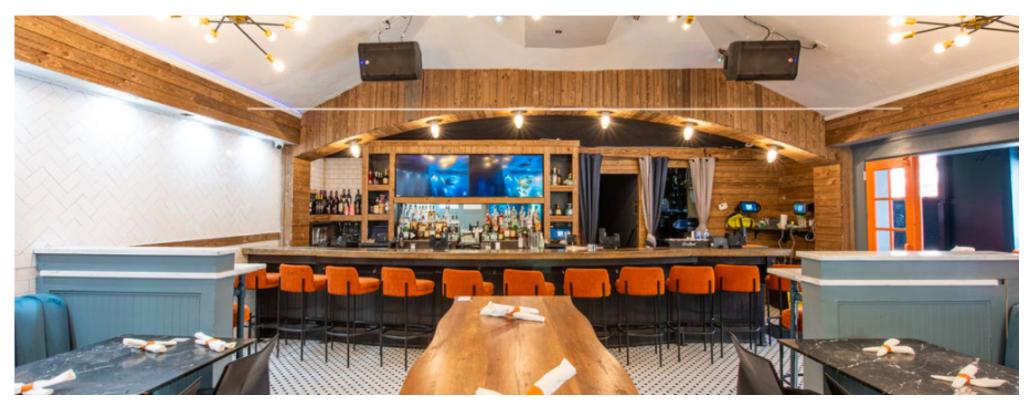

### **Property Overview**

The subject property is a beautiful 2,800 SF, 2<sup>nd</sup> generation, fully built-out restaurant with patio available in the highly sought after Virginia-Highland submarket. The two story restaurant space features a dining room, patio and bar on the first level. The bottom floor comes equipped with an in-ground grease trap, large vent hood system, walk-in cooler/freezer and ample storage as part of the fully equipped restaurant.