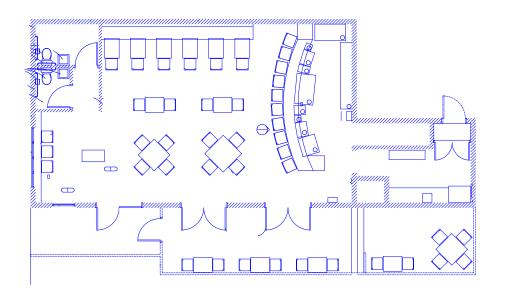

### **Property Overview**

The subject property is a beautiful 2,800 SF, 2<sup>nd</sup> generation, fully built-out restaurant with patio available in the highly sought after Virginia-Highland submarket. The two story restaurant space features a dining room, patio and bar on the first level. The bottom floor comes equipped with an in-ground grease trap, large vent hood system, walk-in cooler/freezer and ample storage as part of the fully equipped restaurant.

## FOR LEASE

First Floor Basement