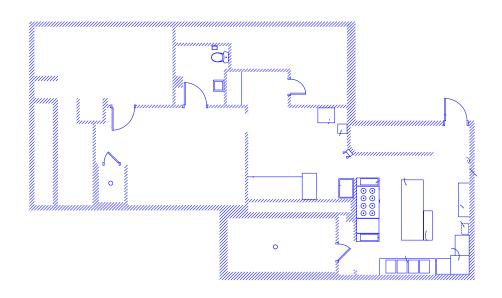

### **Property Overview**

The subject property is a beautiful 2,800 SF, 2<sup>nd</sup> generation, fully built-out restaurant with patio available in the highly sought after Virginia-Highland submarket. The two story restaurant space features a dining room, patio and bar on the first level. The bottom floor comes equipped with an in-ground grease trap, large vent hood system, walk-in cooler/freezer and ample storage as part of the fully equipped restaurant.

## FOR LEASE

First Floor Basement