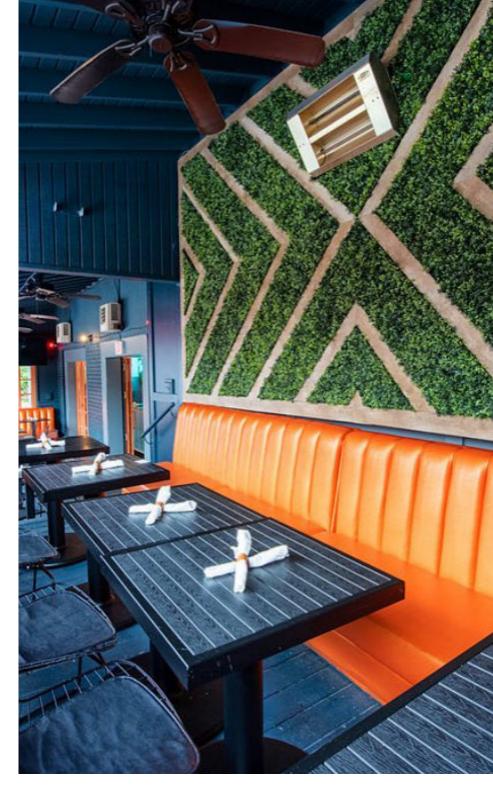

### **Property Overview**

The subject property is a beautiful 2,800 SF, 2<sup>nd</sup> generation, fully built-out restaurant with patio available in the highly sought after Virginia-Highland submarket. The two story restaurant space features a dining room, patio and bar on the first level. The bottom floor comes equipped with an in-ground grease trap, large vent hood system, walk-in cooler/freezer and ample storage as part of the fully equipped restaurant.