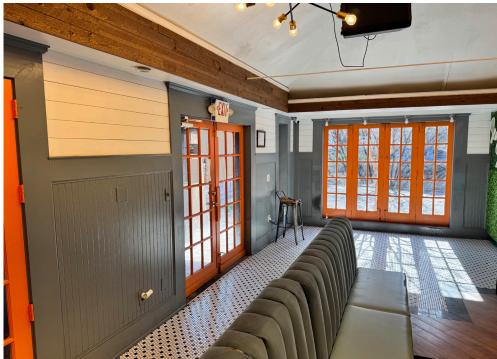

### **Property Overview**

The subject property is a beautiful 2,800 SF, 2<sup>nd</sup> generation, fully built-out restaurant with patio available in the highly sought after Virginia-Highland submarket. The two story restaurant space features a dining room, patio and bar on the first level. The bottom floor comes equipped with an in-ground grease trap, large vent hood system, walk-in cooler/freezer and ample storage as part of the fully equipped restaurant.