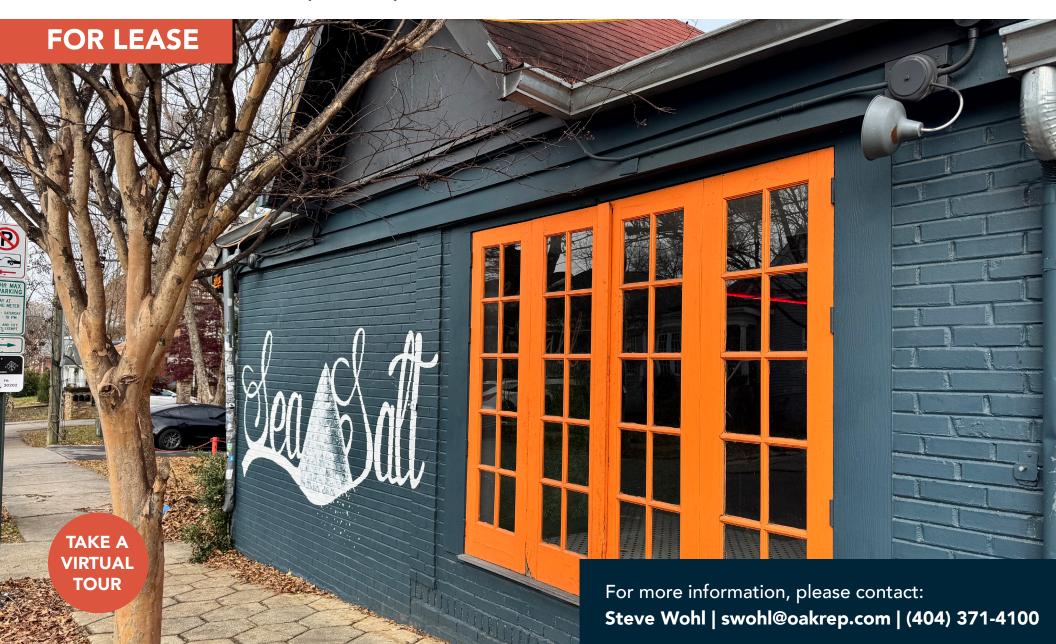

# Virginia-Highland 2<sup>nd</sup> Generation Restaurant

1044 Greenwood Ave. NE, Atlanta, GA 30306

### **Property Overview**

The subject property is a beautiful 2,800 SF, 2<sup>nd</sup> generation, fully built-out restaurant with patio available in the highly sought after Virginia-Highland submarket. The two story restaurant space features a dining room, patio and bar on the first level. The bottom floor comes equipped with an in-ground grease trap, large vent hood system, walk-in cooler/freezer and ample storage as part of the fully equipped restaurant.

#### **HIGHLIGHTS**

- » Fully equipped restaurant
- » Located in the heart of bustling Virginia-Highland neighborhood with ample foot traffic and more than 13,500 vehicles per day
- » High visibility on Greenwood Avenue
- » Ample on-site parking
- » Given a score of 93 and considered to be "Walker's Paradise" by walkscore.com