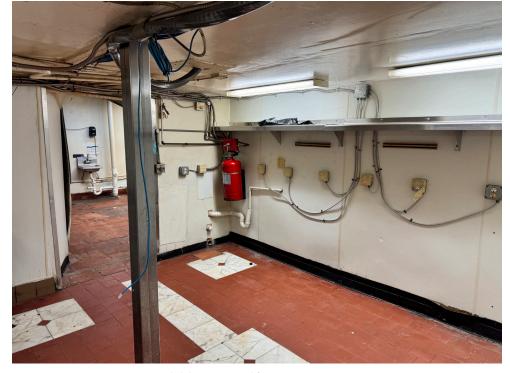

### **Property Overview**

The subject property is a beautiful 2,800 SF, 2<sup>nd</sup> generation, fully built-out restaurant with patio available in the highly sought after Virginia-Highland submarket. The two story restaurant space features a dining room, patio and bar on the first level. The bottom floor comes equipped with an in-ground grease trap, large vent hood system, walk-in cooler/freezer and ample storage as part of the fully equipped restaurant.

## FOR LEASE

First Floor Basement