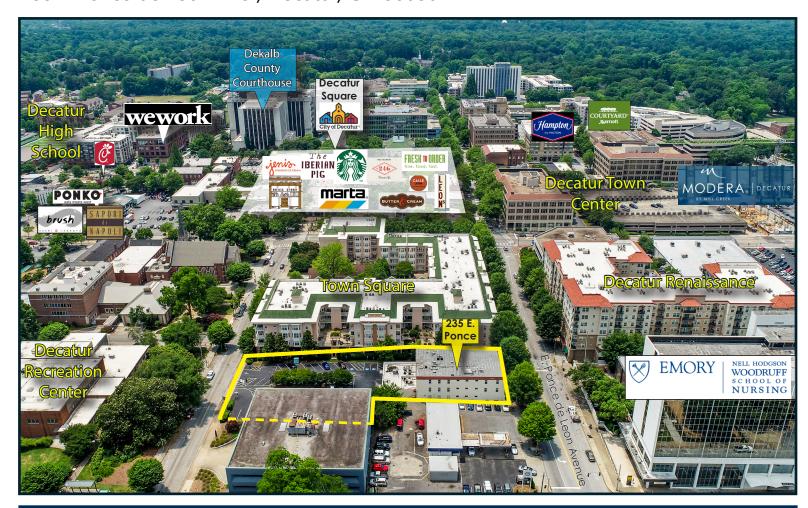

#### **PROPERTY OVERVIEW**

235 E. Ponce is an incredibly well-located, multi-tenant office building conveniently situated in the heart of downtown Decatur, GA. The property is within easy walking-distance of the myriad of restaurant, retail, mixed-use, and hotel offerings found throughout downtown Decatur's vibrant business district. 235 E. Ponce is less than ¼ mile from the Decatur MARTA rail station and enjoys frontage and visibility on both Sycamore Street and E. Ponce de Leon Avenue (the "Peachtree Street" of Decatur) along with abundant on-site parking.

#### **FEATURES**

- » Conveniently located in the the heart of bustling downtown Decatur
- » Walk to a variety of diverse local restaurants and shops
- » 1/4 mile from Decatur MARTA station
- » Abundant on-site parking