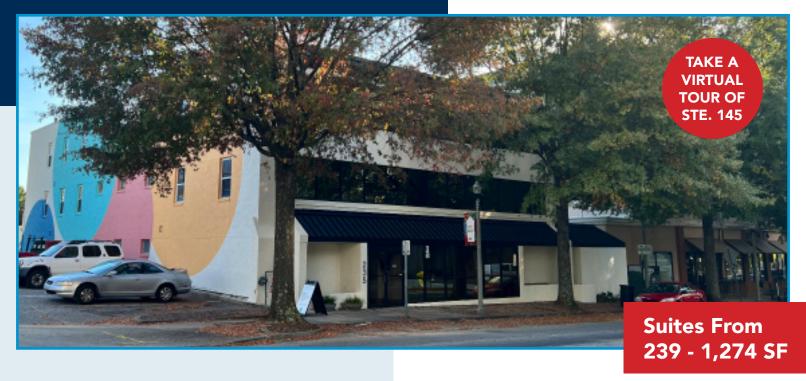

#### **PROPERTY OVERVIEW**

235 E. Ponce is an incredibly well-located, multi-tenant office building conveniently situated in the heart of downtown Decatur, GA. The property is within easy walking-distance of the myriad of restaurant, retail, mixed-use, and hotel offerings found throughout downtown Decatur's vibrant business district. 235 E. Ponce is less than ¼ mile from the Decatur MARTA rail station and enjoys frontage and visibility on both Sycamore Street and E. Ponce de Leon Avenue (the "Peachtree Street" of Decatur) along with abundant on-site parking.

#### **FEATURES**

- » Conveniently located in the the heart of bustling downtown Decatur
- » Walk to a variety of diverse local restaurants and shops
- » 1/4 mile from Decatur MARTA station
- » Abundant on-site parking