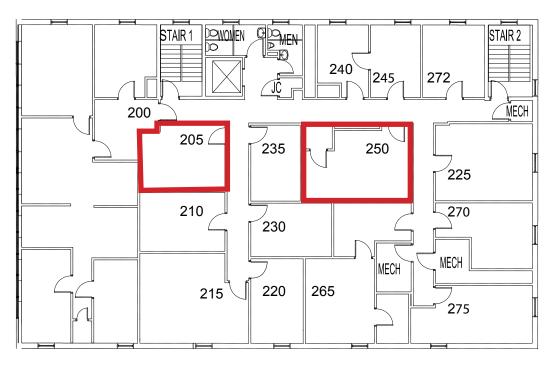

### **Downtown Decatur Office Building**

1<sup>ST</sup> FLOOR

| Suite | RSF   | Monthly<br>Rent |
|-------|-------|-----------------|
| 145   | 1,274 | \$3,200         |

| Suite | RSF | Monthly<br>Rent |
|-------|-----|-----------------|
| 205   | 239 | \$650           |
| 250¹  | 358 | \$900           |

<sup>&</sup>lt;sup>1</sup> Available June 1, 2025

2<sup>ND</sup> FLOOR

FOR MORE INFORMATION: Bart Lester 404-371-4100 | blester@oakrep.com