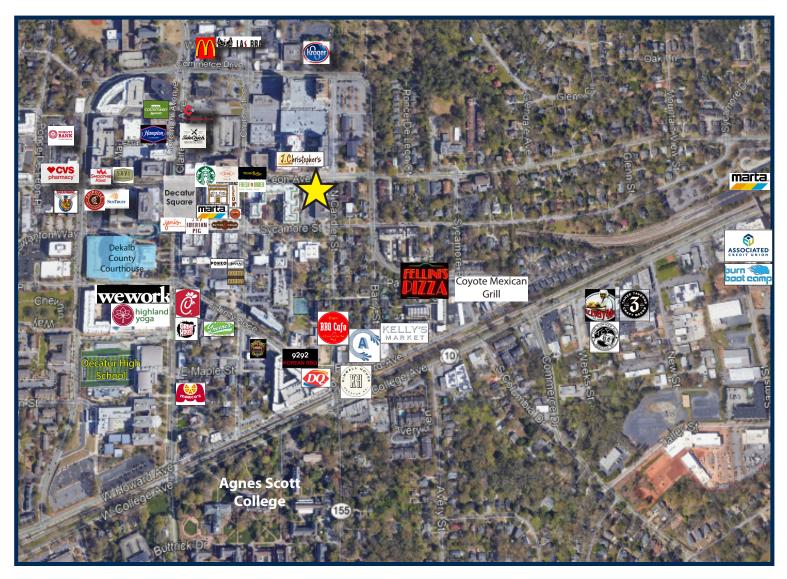

#### **PROPERTY OVERVIEW**

235 E. Ponce is an incredibly well-located, multi-tenant office building conveniently situated in the heart of downtown Decatur, GA. The property is within easy walking-distance of the myriad of restaurant, retail, mixed-use, and hotel offerings found throughout downtown Decatur's vibrant business district. 235 E. Ponce is less than ¼ mile from the Decatur MARTA rail station and enjoys frontage and visibility on both Sycamore Street and E. Ponce de Leon Avenue (the "Peachtree Street" of Decatur) along with abundant on-site parking.

#### **FEATURES**

- » Conveniently located in the the heart of bustling downtown Decatur
- » Walk to a variety of diverse local restaurants and shops
- » 1/4 mile from Decatur MARTA station
- » Abundant on-site parking