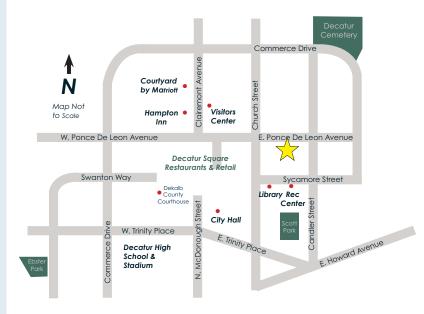

#### **PROPERTY OVERVIEW**

235 E. Ponce is an incredibly well-located, multi-tenant office building conveniently situated in the heart of downtown Decatur, GA. The property is within easy walking-distance of the myriad of restaurant, retail, mixed-use, and hotel offerings found throughout downtown Decatur's vibrant business district. 235 E. Ponce is less than ¼ mile from the Decatur MARTA rail station and enjoys frontage and visibility on both Sycamore Street and E. Ponce de Leon Avenue (the "Peachtree Street" of Decatur) along with abundant on-site parking.

#### **FEATURES**

- » Conveniently located in the the heart of bustling downtown Decatur
- » Walk to a variety of diverse local restaurants and shops
- » 1/4 mile from Decatur MARTA station
- » Abundant on-site parking