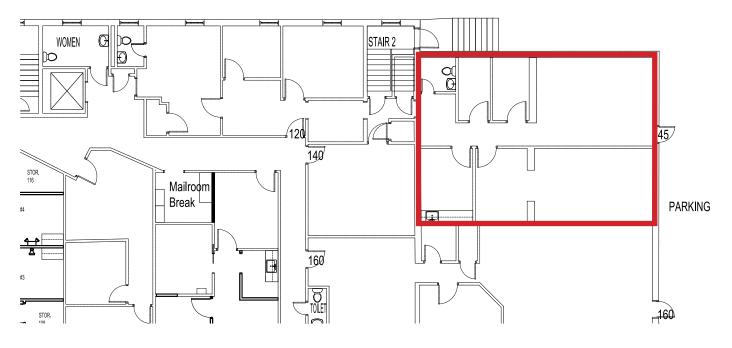

### **Downtown Decatur Office Building**

1<sup>ST</sup> FLOOR

| Suite | RSF   | Monthly<br>Rent |
|-------|-------|-----------------|
| 145   | 1,274 | \$3,200         |

| Suite | RSF | Monthly<br>Rent |
|-------|-----|-----------------|
| 205   | 239 | \$650           |
| 250¹  | 358 | \$900           |

<sup>&</sup>lt;sup>1</sup> Available June 1, 2025

2<sup>ND</sup> FLOOR

FOR MORE INFORMATION: Bart Lester 404-371-4100 | blester@oakrep.com