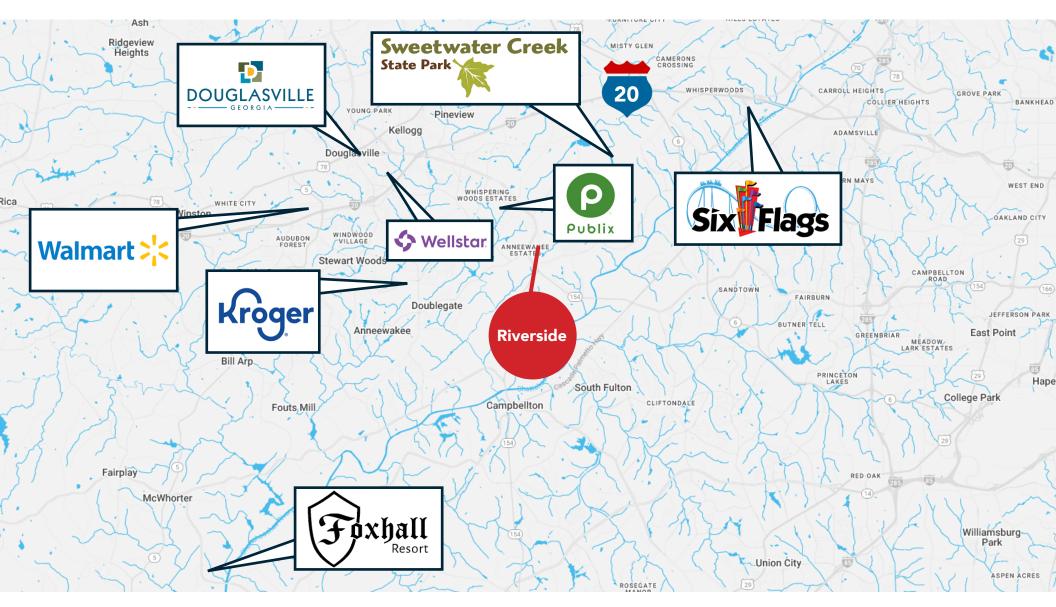

High Traffic Counts – 30,600 vehicles per day at the corner of Riverside Pkwy. and Fairburn Rd.

Near to Six Flags, Sweetwater Creek State Park, Arbor Place Mall and Foxhall Resort