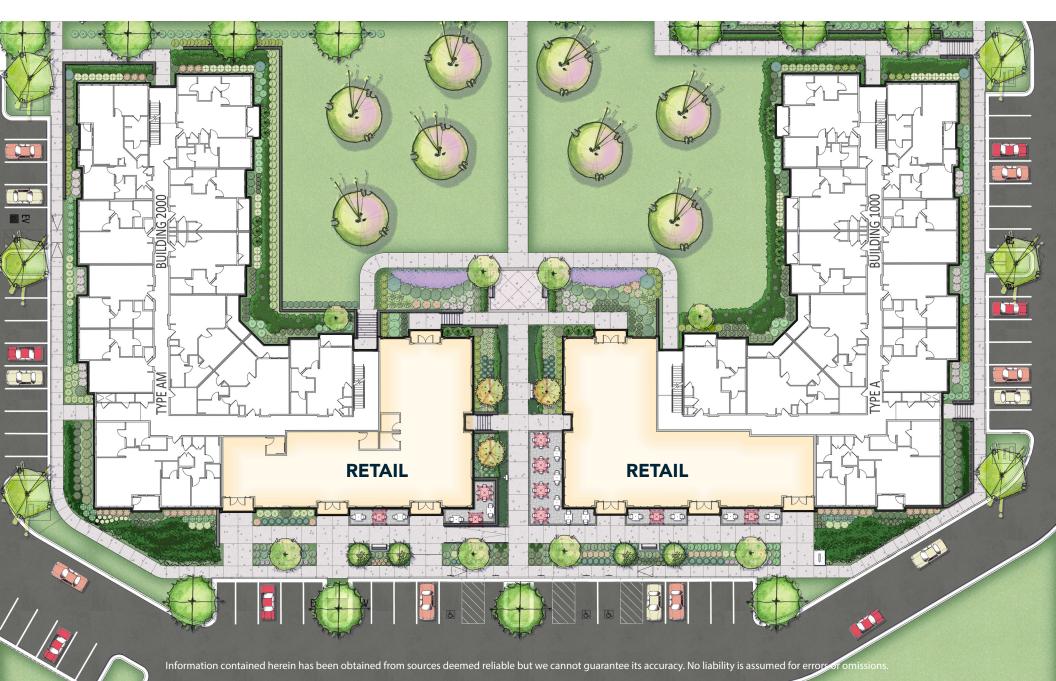

# **Property Highlights**

316 apartment units

High Visibility

8,200 SF of retail

|   | -5 |   |
|---|----|---|
| Γ | 7  | A |
|   |    |   |

Ideal for restaurant, retailer, fitness, flex-office

Active retail submarket with shops and restaurants in high demand