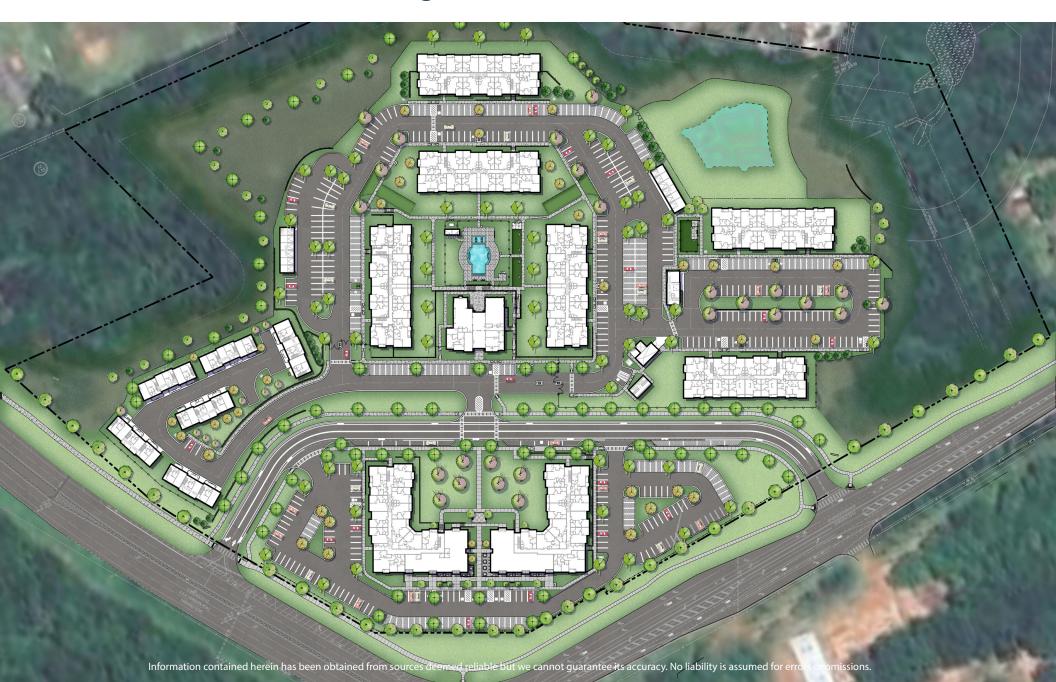

# **Property Highlights**

316 apartment units

High Visibility

8,200 SF of retail

|   | -5 |   |
|---|----|---|
| Γ | 7  | A |
|   |    |   |

Ideal for restaurant, retailer, fitness, flex-office

Active retail submarket with shops and restaurants in high demand