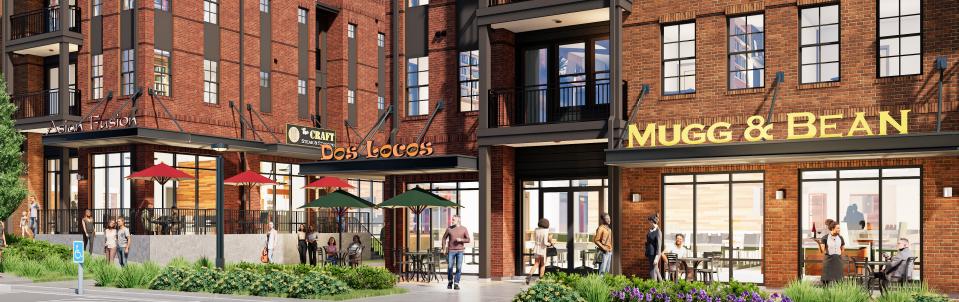

# **Property Highlights**

316 apartment units

High Visibility

8,200 SF of retail

|   | -5 |   |
|---|----|---|
| Γ | 7  | A |
|   |    |   |

Ideal for restaurant, retailer, fitness, flex-office

Active retail submarket with shops and restaurants in high demand

High Traffic Counts – 30,600 vehicles per day at the corner of Riverside Pkwy. and Fairburn Rd.

Near to Six Flags, Sweetwater Creek State Park, Arbor Place Mall and Foxhall Resort