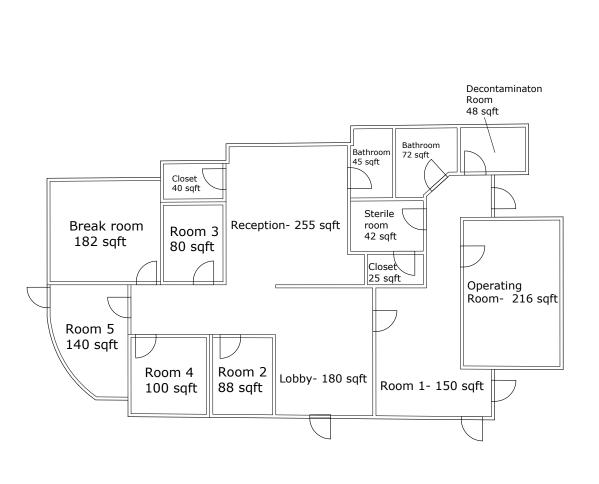

#### **PROPERTY OVERVIEW**

215 Clairemont is an ideally located retail / office building in the heart of Downtown Decatur at the corner of Clairemont Avenue and Commerce Drive with approximately 20,000 cars per day. Suite A is a 1,742 SF and is built-out as medical office. Suite C is a 1,526 SF high end office space. The building's location has a Walk Score of 95 (Walker's Paradise), allowing for easy access to historic Decatur Square and a variety of options for boutiques / restaurants. Commuting is convenient via the nearby MARTA station.

215 Clairemont Avenue, Decatur, GA 30030

Suite A - 1,742 SF \$7,258/month

Suite C - 1,526 SF \$6,358/month

Information contained herein has been obtained from sources deemed reliable but we cannot quarantee its accuracy. No liability is assumed for errors or omissions.