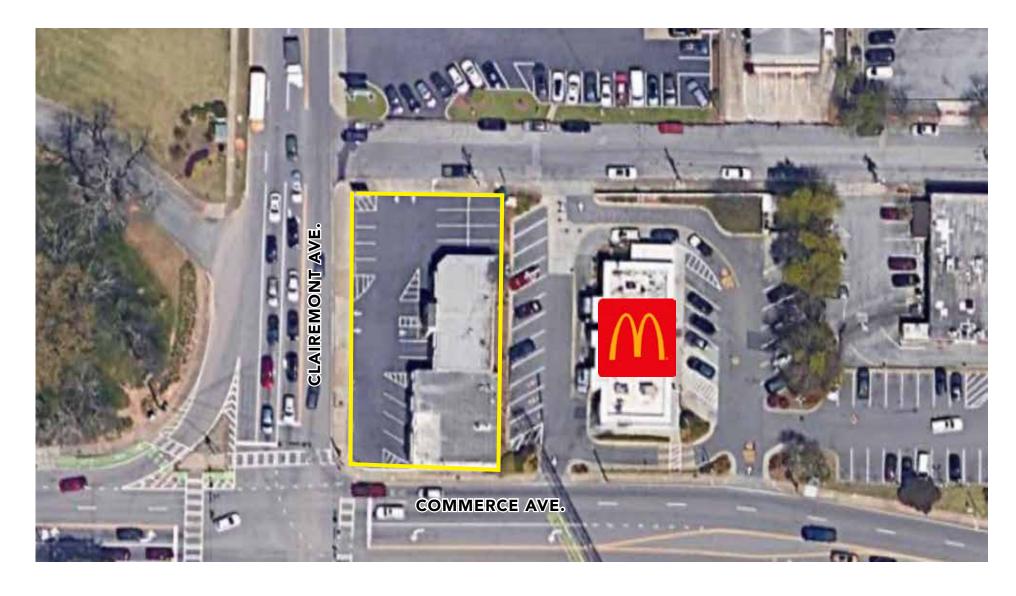

#### **PROPERTY OVERVIEW**

215 Clairemont is an ideally located retail / office building in the heart of Downtown Decatur at the corner of Clairemont Avenue and Commerce Drive with approximately 20,000 cars per day. Suite A is a 1,742 SF and is built-out as medical office. Suite C is a 1,526 SF high end office space. The building's location has a Walk Score of 95 (Walker's Paradise), allowing for easy access to historic Decatur Square and a variety of options for boutiques / restaurants. Commuting is convenient via the nearby MARTA station.

### **HIGHLIGHTS**

- » Located in the heart of the City of Decatur on Clairemont Avenue
- » High traffic volume on Clairemont Avenue (20,000 cars / day)
- » Convenient and free on-site parking
- » Proximate to MARTA and several new mixed use developments
- » Walk Score of 95 (Walker's Paradise)
- » C-2 zoning permits a range of commercial retail and office uses
- » Corner lot with excellent signage opportunity