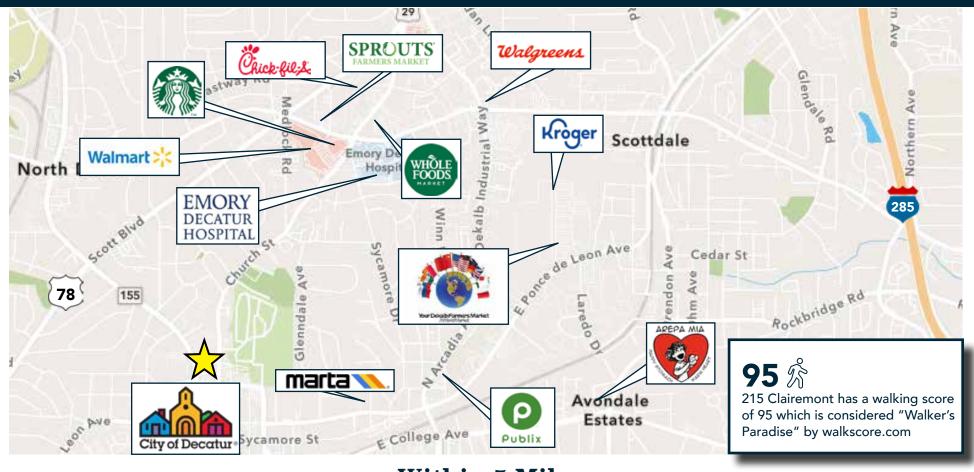

#### **PROPERTY OVERVIEW**

215 Clairemont is an ideally located retail / office building in the heart of Downtown Decatur at the corner of Clairemont Avenue and Commerce Drive with approximately 20,000 cars per day. Suite A is a 1,742 SF and is built-out as medical office. Suite C is a 1,526 SF high end office space. The building's location has a Walk Score of 95 (Walker's Paradise), allowing for easy access to historic Decatur Square and a variety of options for boutiques / restaurants. Commuting is convenient via the nearby MARTA station.

### **HIGHLIGHTS**

- » Located in the heart of the City of Decatur on Clairemont Avenue
- » High traffic volume on Clairemont Avenue (20,000 cars / day)
- » Convenient and free on-site parking
- » Proximate to MARTA and several new mixed use developments
- » Walk Score of 95 (Walker's Paradise)
- » C-2 zoning permits a range of commercial retail and office uses
- » Corner lot with excellent signage opportunity