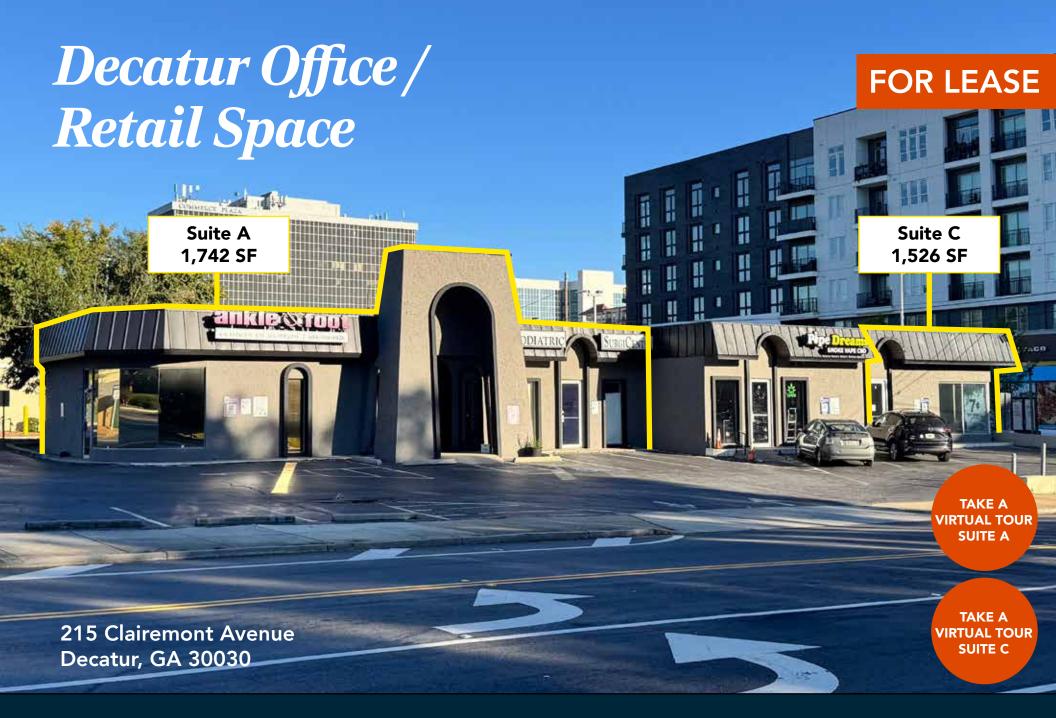

215 Clairemont Avenue, Decatur, GA 30030

#### **PROPERTY OVERVIEW**

215 Clairemont is an ideally located retail / office building in the heart of Downtown Decatur at the corner of Clairemont Avenue and Commerce Drive with approximately 20,000 cars per day. Suite A is a 1,742 SF and is built-out as medical office. Suite C is a 1,526 SF high end office space. The building's location has a Walk Score of 95 (Walker's Paradise), allowing for easy access to historic Decatur Square and a variety of options for boutiques / restaurants. Commuting is convenient via the nearby MARTA station.

### **HIGHLIGHTS**

- » Located in the heart of the City of Decatur on Clairemont Avenue
- » High traffic volume on Clairemont Avenue (20,000 cars / day)
- » Convenient and free on-site parking
- » Proximate to MARTA and several new mixed use developments
- » Walk Score of 95 (Walker's Paradise)
- » C-2 zoning permits a range of commercial retail and office uses
- » Corner lot with excellent signage opportunity