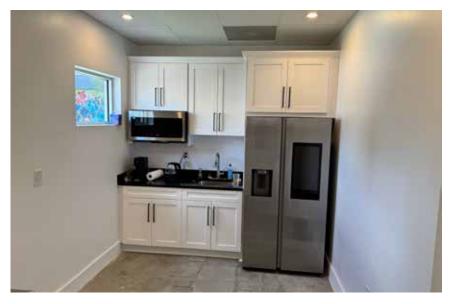

#### **PROPERTY OVERVIEW**

215 Clairemont is an ideally located retail / office building in the heart of Downtown Decatur at the corner of Clairemont Avenue and Commerce Drive with approximately 20,000 cars per day. Suite A is a 1,742 SF and is built-out as medical office. Suite C is a 1,526 SF high end office space. The building's location has a Walk Score of 95 (Walker's Paradise), allowing for easy access to historic Decatur Square and a variety of options for boutiques / restaurants. Commuting is convenient via the nearby MARTA station.

215 Clairemont Avenue, Decatur, GA 30030

Suite A - 1,742 SF \$7,258/month

Suite C - 1,526 SF \$6,358/month

Information contained herein has been obtained from sources deemed reliable but we cannot quarantee its accuracy. No liability is assumed for errors or omissions.