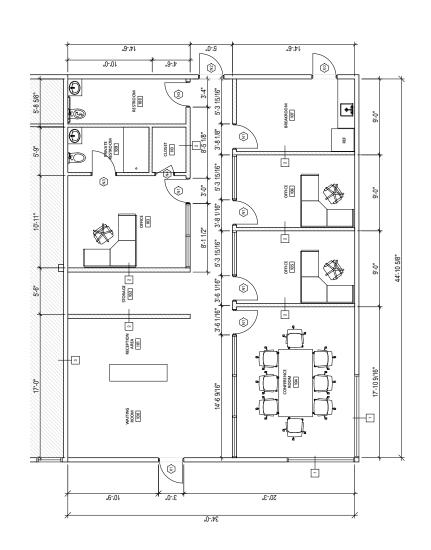

#### **PROPERTY OVERVIEW**

215 Clairemont is an ideally located retail / office building in the heart of Downtown Decatur at the corner of Clairemont Avenue and Commerce Drive with approximately 20,000 cars per day. Suite A is a 1,742 SF and is built-out as medical office. Suite C is a 1,526 SF high end office space. The building's location has a Walk Score of 95 (Walker's Paradise), allowing for easy access to historic Decatur Square and a variety of options for boutiques / restaurants. Commuting is convenient via the nearby MARTA station.

215 Clairemont Avenue, Decatur, GA 30030

Suite A - 1,742 SF \$7,258/month

Suite C - 1,526 SF \$6,358/month

Information contained herein has been obtained from sources deemed reliable but we cannot quarantee its accuracy. No liability is assumed for errors or omissions.