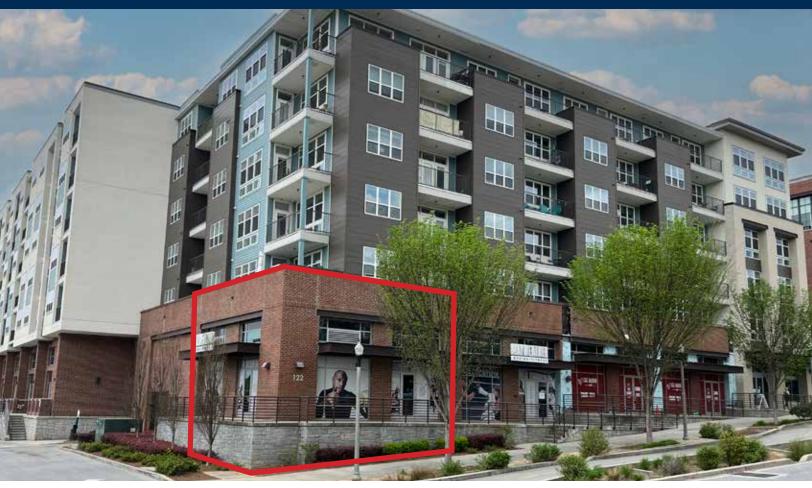

### Downtown Decatur 2<sup>nd</sup> Generation Retail Space

120 W. Trinity Place, Decatur, GA 30030

#### **OVERVIEW**

- » 2,913 SF
- » Downtown Decatur
- » Turnkey fitness space
- » Restrooms w/showers
- » Mirrored wall
- » Padded flooring
- » Reception area
- » Abundant natural light
- » Corner space with broad visibility