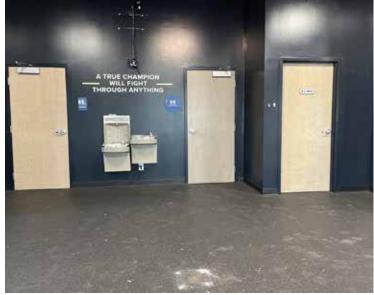

#### **OVERVIEW**

- » 2,913 SF
- » Downtown Decatur
- » Turnkey fitness space
- » Restrooms w/showers
- » Mirrored wall
- » Padded flooring
- » Reception area
- » Abundant natural light
- » Corner space with broad visibility

#### Suite D