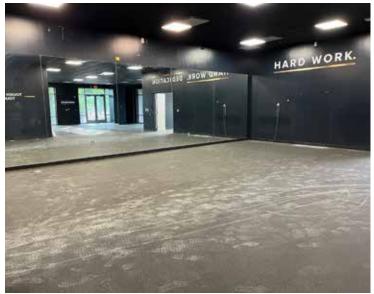

#### **OVERVIEW**

- » 2,913 SF
- » Downtown Decatur
- » Turnkey fitness space
- » Restrooms w/showers
- » Mirrored wall
- » Padded flooring
- » Reception area
- » Abundant natural light
- » Corner space with broad visibility

#### Suite D