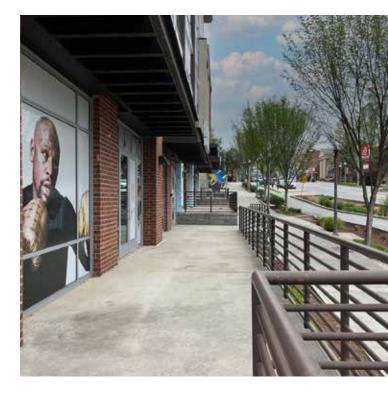

### Downtown Decatur 2<sup>nd</sup> Generation Retail Space

120 W. Trinity Place, Decatur, GA 30030

#### **OVERVIEW**

- » 2,913 SF
- » Downtown Decatur
- » Turnkey fitness space
- » Restrooms w/showers
- » Mirrored wall
- » Padded flooring
- » Reception area
- » Abundant natural light
- » Corner space with broad visibility