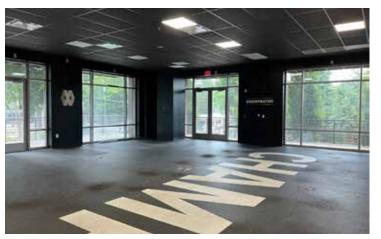

#### Suite D

#### **OVERVIEW**

- » 2,913 SF
- » Downtown Decatur
- » Turnkey fitness space
- » Restrooms w/showers
- » Mirrored wall
- » Padded flooring
- » Reception area
- » Abundant natural light
- » Corner space with broad visibility