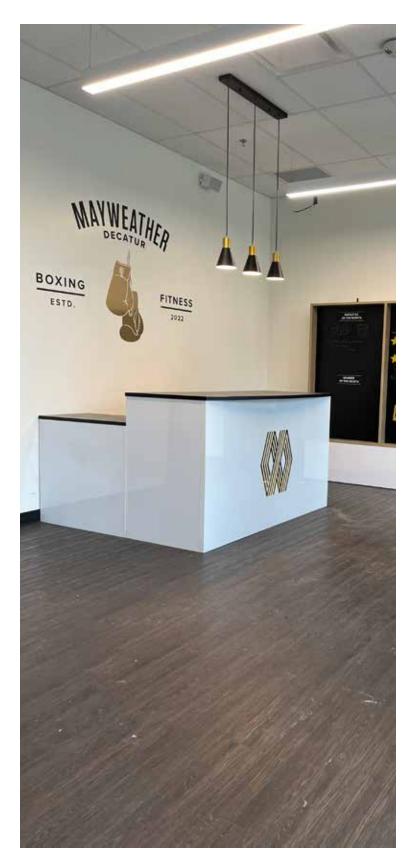

#### Downtown Decatur 2<sup>nd</sup> Generation Retail Space

120 W. Trinity Place, Decatur, GA 30030

#### **OVERVIEW**

- » 2,913 SF
- » Downtown Decatur
- » Turnkey fitness space
- » Restrooms w/showers
- » Mirrored wall
- » Padded flooring
- » Reception area
- » Abundant natural light
- » Corner space with broad visibility