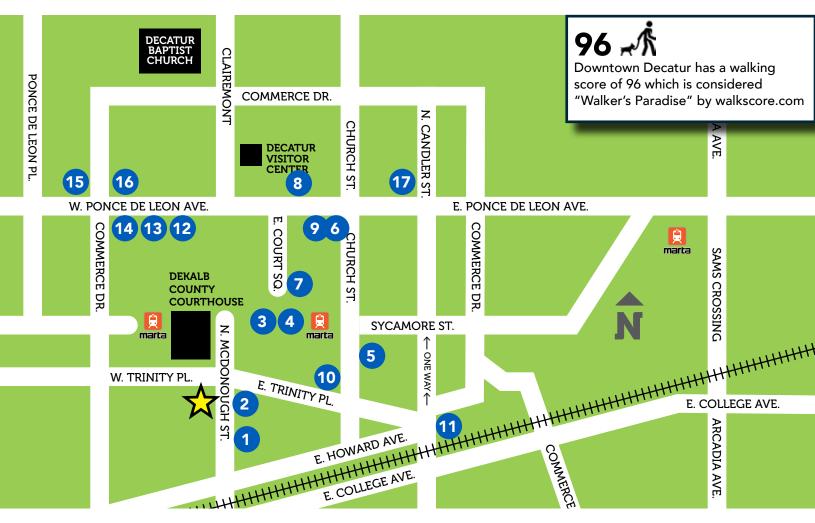

#### Walker's Paradise

AMLI Decatur is well located in Downtown Decatur and within walking distance to dozens of unique restaurants and retailers, including No. 246, Brick Store Pub, Sapori di Napoli, Victory Sandwich Bar, Leon's Full Service and Savi Provisions. In addition, Decatur City Hall and the DeKalb County Courthouse are within a few blocks. The location is considered "Walker's Paradise" with a score of 96 and allows easy access to the Decatur MARTA rail station, and Agnes Scott College on foot.

- 1. Grindhouse Killer Burgers
- 2. Chick-fil-A
- 3. Jeni's Splendid Ice Cream
- 4. Iberian Pig
- 5. Victory Sandwich Bar
- 6. Leon's Full Service
- 7. Brick Store Pub
- 8. Parker's On Ponce
- 9. No. 246
- 10. Sapori di Napoli
- 11. Kimball House
- 12. Folk Art
- 13. Savi Provisions
- 14. Chipotle
- 15. CVS Pharmacy
- 16. Effin Egg
- 17. J. Christopher's