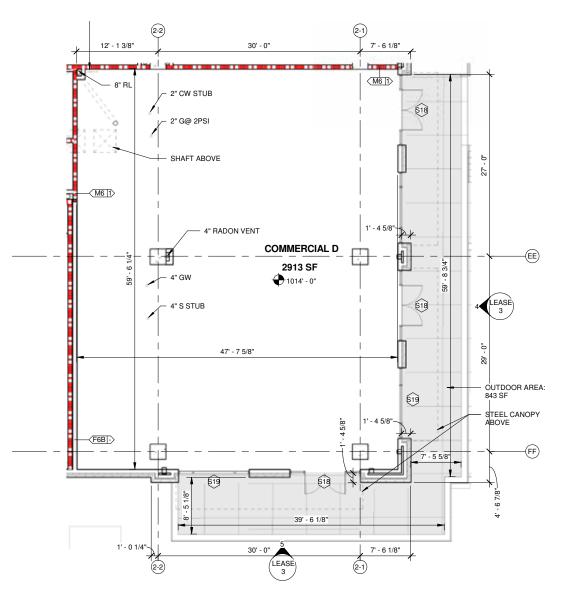

#### **OVERVIEW**

- » 2,913 SF
- » Downtown Decatur
- » Turnkey fitness space
- » Restrooms w/showers
- » Mirrored wall
- » Padded flooring
- » Reception area
- » Abundant natural light
- » Corner space with broad visibility

#### Suite D