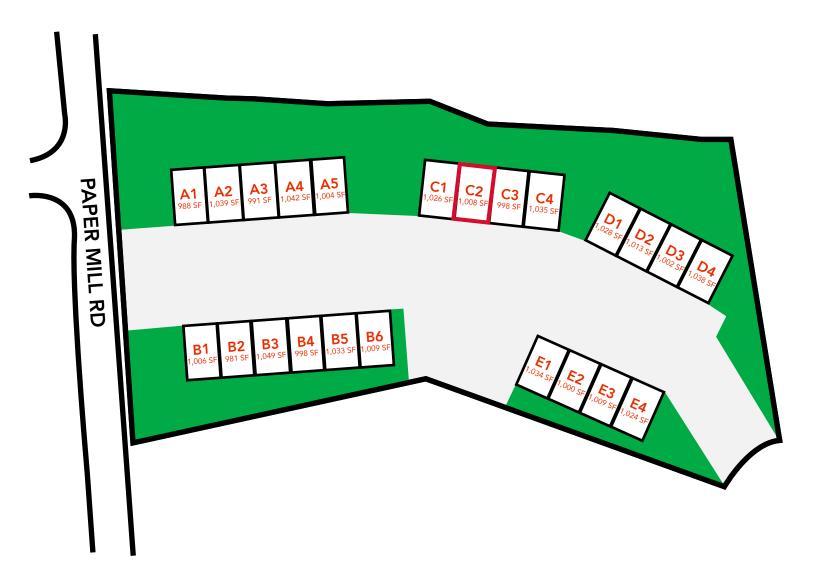

### Downtown Lawrenceville Warehouse Space

100 Paper Mill Rd., Lawrenceville, GA 30046

**CURRENTLY AVAILABLE SUITE(S)** 

See following page(s) for space plans

## Downtown Lawrenceville Warehouse Space

100 Paper Mill Rd. Lawrenceville, GA 30046

- Suite C-2: 1,008 SF \$1,750/month + utilities.
- Minimum 3 year lease.