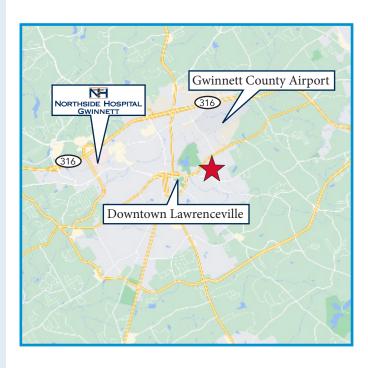

#### **PROPERTY OVERVIEW**

100 Paper Mill Road is a small suite warehouse complex that comprises five buildings totaling 23,355 square feet. Each suite is approximately 1,000 square feet in size (and may be combined) and includes an air conditioned small office space, a large warehouse area equipped with 10 x 12 drive-in overhead door, a private restroom and a small storage space. With easy access to Highway 316 and Downtown Lawrenceville, this property is well positioned for easy accessibility and access to nearby amenities.

#### **HIGHLIGHTS**

- » Each suite is approximately 1,000 square feet in size and is equipped with 10 x 12 drive-in overhead door, a warehouse area, an office area with HVAC, a private restroom and a small storage space.
- » Rent includes water, sewer and dumpster; Tenant will pay its own electric and gas bill.
- » The property is located less than 2 miles from Highway 316 and is adjacent to Downtown Lawrenceville.
- » Property provides 24-hour access to each tenant suite.