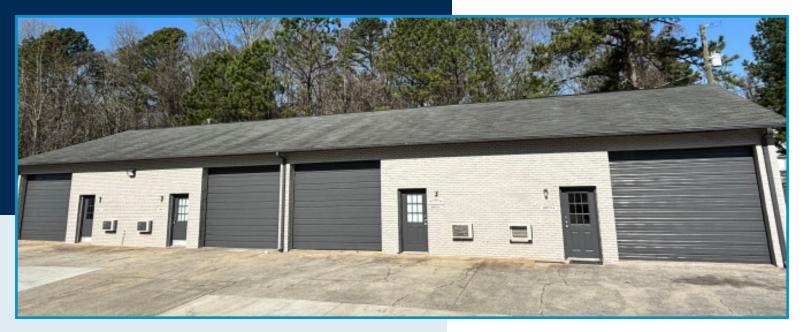

#### **Front of Building**

#### **PROPERTY OVERVIEW**

100 Paper Mill Road is a small suite warehouse complex that comprises five buildings totaling 23,355 square feet. Each suite is approximately 1,000 square feet in size (and may be combined) and includes an air conditioned small office space, a large warehouse area equipped with 10 x 12 drive-in overhead door, a private restroom and a small storage space. With easy access to Highway 316 and Downtown Lawrenceville, this property is well positioned for easy accessibility and access to nearby amenities.

#### **HIGHLIGHTS**

- » Each suite is approximately 1,000 square feet in size and is equipped with 10 x 12 drive-in overhead door, a warehouse area, an office area with HVAC, a private restroom and a small storage space.
- » Rent includes water, sewer and dumpster; Tenant will pay its own electric and gas bill.
- » The property is located less than 2 miles from Highway 316 and is adjacent to Downtown Lawrenceville.
- » Property provides 24-hour access to each tenant suite.