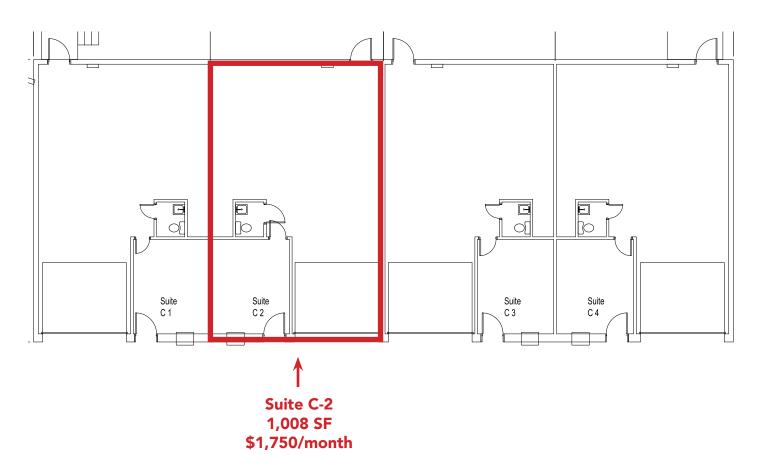

## Downtown Lawrenceville Warehouse Space

100 Paper Mill Rd. Lawrenceville, GA 30046

- Suite C-2: 1,008 SF \$1,750/month + utilities.
- Minimum 3 year lease.