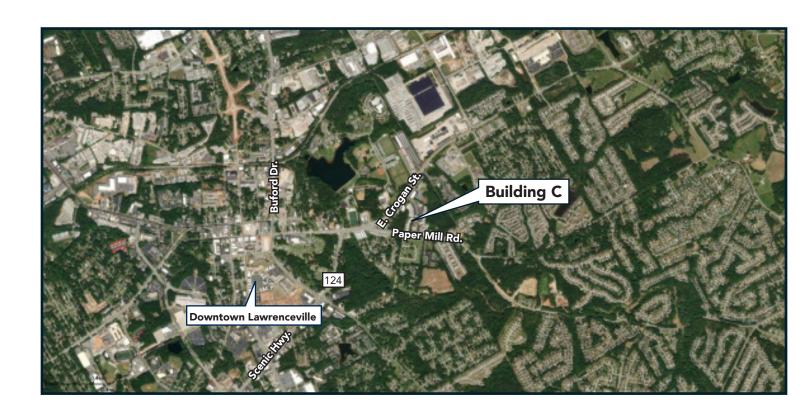

#### **PROPERTY OVERVIEW**

100 Paper Mill Road is a small suite warehouse complex that comprises five buildings totaling 23,355 square feet. Each suite is approximately 1,000 square feet in size (and may be combined) and includes an air conditioned small office space, a large warehouse area equipped with 10 x 12 drive-in overhead door, a private restroom and a small storage space. With easy access to Highway 316 and Downtown Lawrenceville, this property is well positioned for easy accessibility and access to nearby amenities.

#### **HIGHLIGHTS**

- » Each suite is approximately 1,000 square feet in size and is equipped with 10 x 12 drive-in overhead door, a warehouse area, an office area with HVAC, a private restroom and a small storage space.
- » Rent includes water, sewer and dumpster; Tenant will pay its own electric and gas bill.
- » The property is located less than 2 miles from Highway 316 and is adjacent to Downtown Lawrenceville.
- » Property provides 24-hour access to each tenant suite.