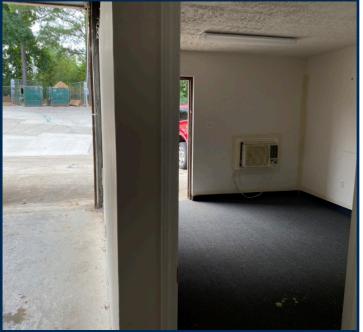

### Downtown Lawrenceville Warehouse Space

100 Paper Mill Rd., Lawrenceville, GA 30046

**Sample Suite** 

**Sample Suite** 

#### **PROPERTY OVERVIEW**

100 Paper Mill Road is a small suite warehouse complex that comprises five buildings totaling 23,355 square feet. Each suite is approximately 1,000 square feet in size (and may be combined) and includes an air conditioned small office space, a large warehouse area equipped with 10 x 12 drive-in overhead door, a private restroom and a small storage space. With easy access to Highway 316 and Downtown Lawrenceville, this property is well positioned for easy accessibility and access to nearby amenities.

#### **HIGHLIGHTS**

- » Each suite is approximately 1,000 square feet in size and is equipped with 10 x 12 drive-in overhead door, a warehouse area, an office area with HVAC, a private restroom and a small storage space.
- » Rent includes water, sewer and dumpster; Tenant will pay its own electric and gas bill.
- » The property is located less than 2 miles from Highway 316 and is adjacent to Downtown Lawrenceville.
- » Property provides 24-hour access to each tenant suite.