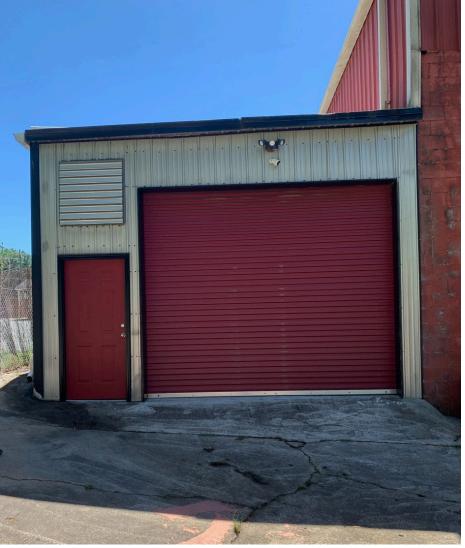

## FOR LEASE

334 N. Clarendon Ave. Scottdale, GA 30079

Bart Lester
Managing Partner
(404) 371-4100
blester@oakrep.com

- 1,575 SF
- Zoning M1
- 110 and 220 electrical
- 10′ X 8′ drive in door
- Walk in door
- Natural light
- Extensive LED 8' light fixtures
- Bathroom with shop sink
- 12' ceiling height

- Alarmed
  (motion detectors and door contacts)
- 4,000 SF fenced private parking lot
- 2 minutes from I-285 and 78

|                                                       | Monthly |
|-------------------------------------------------------|---------|
| Base Rent                                             | \$3,500 |
| Pass Thrus (NNN)                                      | \$317   |
| Total Rent <sup>1</sup>                               | \$3,817 |
| <sup>1</sup> Utilities are in addition to this figure |         |