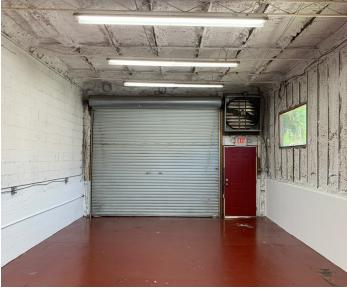

## FOR LEASE

334 N. Clarendon Ave. Scottdale, GA 30079

Bart Lester
Managing Partner
(404) 371-4100
blester@oakrep.com

- 1,575 SF
- Zoning M1
- 110 and 220 electrical
- 10′ X 8′ drive in door
- Walk in door
- Natural light
- Extensive LED 8' light fixtures
- Bathroom with shop sink
- 12' ceiling height

- Alarmed
  (motion detectors and door contacts)
- 4,000 SF fenced private parking lot
- 2 minutes from I-285 and 78

|                                                       | Monthly |
|-------------------------------------------------------|---------|
| Base Rent                                             | \$3,500 |
| Pass Thrus (NNN)                                      | \$317   |
| Total Rent <sup>1</sup>                               | \$3,817 |
| <sup>1</sup> Utilities are in addition to this figure |         |