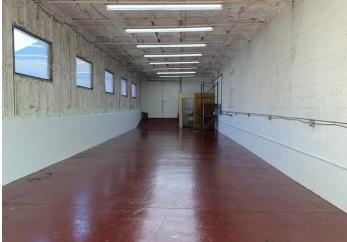

## FOR LEASE

334 N. Clarendon Ave. Scottdale, GA 30079

Bart Lester
Managing Partner
(404) 371-4100
blester@oakrep.com

- 1,575 SF
- Zoning M1
- 110 and 220 electrical
- 10′ X 8′ drive in door
- Walk in door
- Natural light
- Extensive LED 8' light fixtures
- Bathroom with shop sink
- 12' ceiling height

- Alarmed
  (motion detectors and door contacts)
- 4,000 SF fenced private parking lot
- 2 minutes from I-285 and 78

|                                                       | Monthly |
|-------------------------------------------------------|---------|
| Base Rent                                             | \$3,500 |
| Pass Thrus (NNN)                                      | \$317   |
| Total Rent <sup>1</sup>                               | \$3,817 |
| <sup>1</sup> Utilities are in addition to this figure |         |